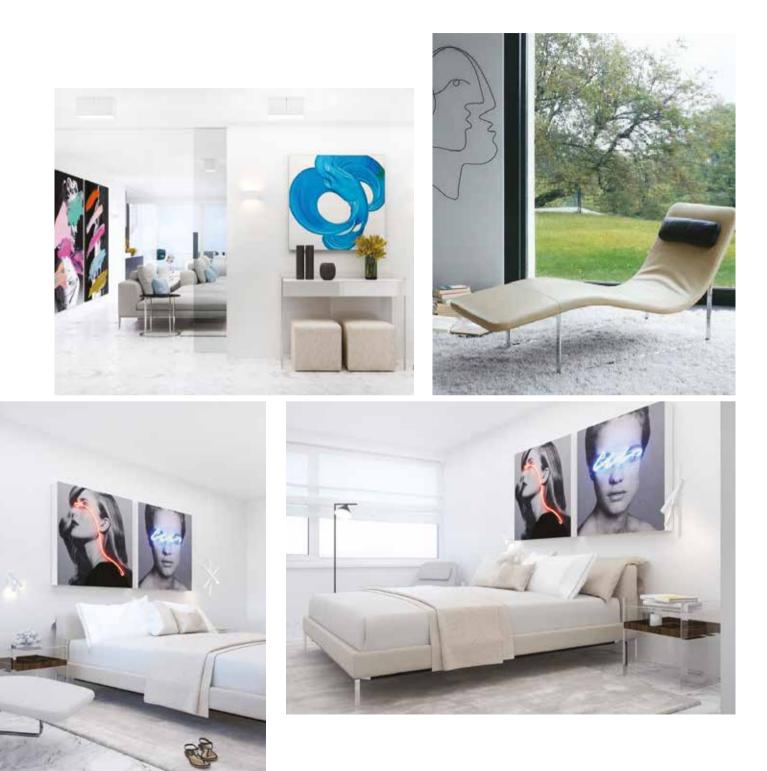

### Budapest, Hungary

Location Project

Residential Villa in Western Hungary - Functionality, comfort and aesthetic balance

A complete project developed from primary proposal to final installation with the aim to create a **modern and warm space** by a fresh design touch.

With **iconic furniture** and well chosen accessories set against an all-white backdrop, this interior is peaceful, understated and effortlessly chic.

**Poltrona Frau Archibald** armchairs by Jean-Marie Massaud is the perfect combination of substance and form, a **comfortable** and enveloping design ideal for meditation and relaxation