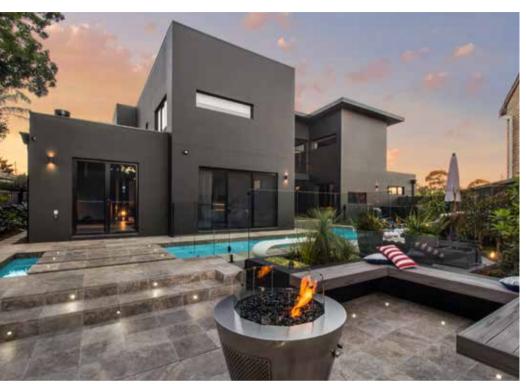

The **SPA room** is the perfect place to relax and rejuvenate tired muscles, and the sweet cypress wood walls harkening to **Japanese onsen bathing** 

Built in Australia, Page Residence is a house with an essential and **extremely modern look**.

It has two levels and a large garden with a swimming pool in the back

## LocationSydney, AustraliaProjectPage Residence - Eclectic modern style

Poltrona Frau sofas Baxter tables

The goal in this project was to integrate the **surrounding nature with the villa** with an attractive and contemporary design Location Palm Beach, Florida Project Private House