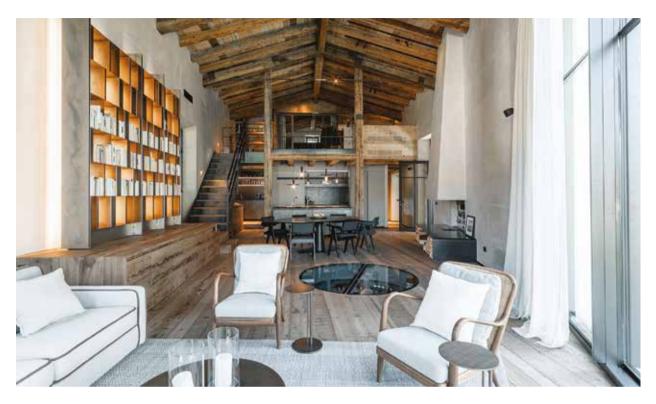

## Location Milan,

Project

Milan, Italy

Rooftop apartment in the centre - interior design and furnishing

A beautiful rooftop apartment located in Milan. With wide and spacious interiors, this home looks very warm and inviting

The color palette is **elegant, yet delicate and tasteful**. A large living room greets the guests with its **chic feeling**: natural parquet, deep dark metal kitchen, suede leather sofas, gorgeous carpets and precious marble

**Custom boiserie** and **bespoke kitchen** with metal finish doors and grey stone marble island

Dining area:

**Baxter Pangea** table with glossy ocean storm marble top

Gallotti&Radice Athus sideboard

Living area: