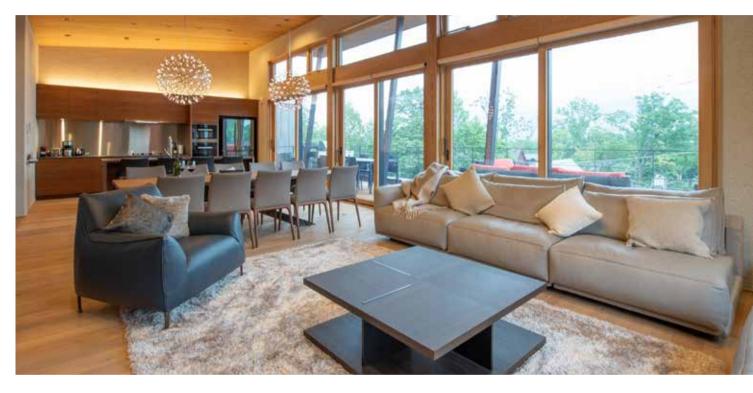

#### Location Niseko, Japan

Project Holiday chalet in a resort area - Warm wood and secure stone in a kind light embrace

With outdoor living in mind, a very generous balcony **welcomes outdoor furniture** including dining and living sets

A wide fireplace is the ideal area for meditation or for enjoying warm conversations resting on the comfortable sofas

The kitchen features a **beautiful walnut finish and ceramic counter**, as well as Miele appliances

The **SPA room** is the perfect place to relax and rejuvenate tired muscles, and the sweet cypress wood walls harkening to **Japanese onsen bathing** 

Built in Australia, Page Residence is a house with an essential and **extremely modern look**.