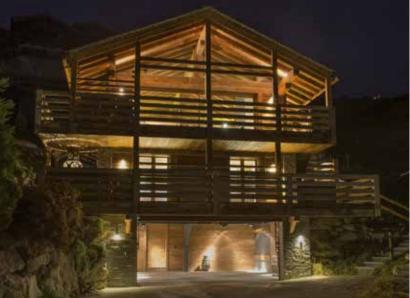

#### Location Niseko, Japan

Project Holiday chalet in a resort area - Warm wood and secure stone in a kind light embrace

With outdoor living in mind, a very generous balcony **welcomes outdoor furniture** including dining and living sets

A wide fireplace is the ideal area for meditation or for enjoying warm conversations resting on the comfortable sofas

The kitchen features a **beautiful walnut finish and ceramic counter**, as well as Miele appliances

The **SPA room** is the perfect place to relax and rejuvenate tired muscles, and the sweet cypress wood walls harkening to **Japanese onsen bathing** 

Built in Australia, Page Residence is a house with an essential and **extremely modern look**.