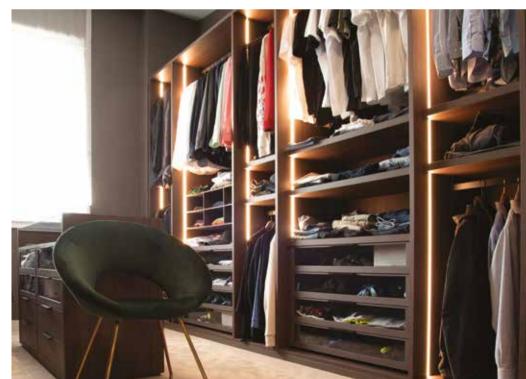

# 100-101 Bredaquaranta - Residential

Walk in closet **Lema Open** catches the eye on account of its clean design and the absence of doors. The ultimate expression of the flexibility of Lema's modular systems, this piece is designed to bring a personalised feel to any space

> With its simple style, **Open** is the ideal solution for the contemporary home

**B&B Italia** upholstered **Tufty-Bed** ensures comfort and solidity. The fabric cover is divided into squares

Featuring a base that goes down to the floor, it allows the internal space to be used as a convenient compartment