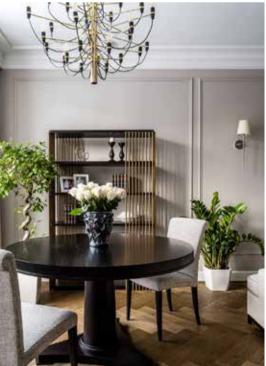

### Budapest, Hungary

Location Project

Residential Villa in Western Hungary - Functionality, comfort and aesthetic balance

A complete project developed from primary proposal to final installation with the aim to create a **modern and warm space** by a fresh design touch.

With **iconic furniture** and well chosen accessories set against an all-white backdrop, this interior is peaceful, understated and effortlessly chic.

**Poltrona Frau Archibald** armchairs by Jean-Marie Massaud is the perfect combination of substance and form, a **comfortable** and enveloping design ideal for meditation and relaxation