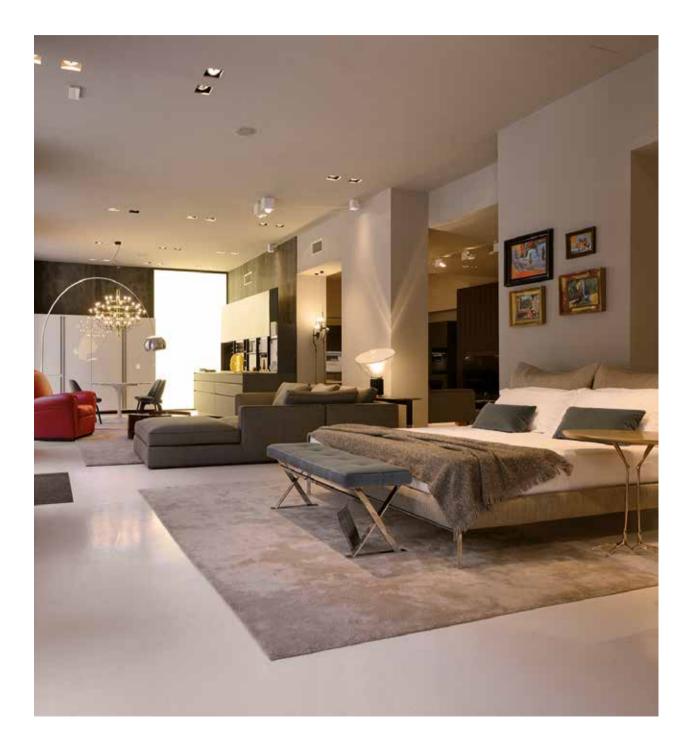

## Location Milan,

Project

Milan, Italy

Rooftop apartment in the centre - interior design and furnishing

A beautiful rooftop apartment located in Milan. With wide and spacious interiors, this home looks very warm and inviting

The color palette is **elegant, yet delicate and tasteful**. A large living room greets the guests with its **chic feeling**: natural parquet, deep dark metal kitchen, suede leather sofas, gorgeous carpets and precious marble

**Custom boiserie** and **bespoke kitchen** with metal finish doors and grey stone marble island

Dining area:

**Baxter Pangea** table with glossy ocean storm marble top

Gallotti&Radice Athus sideboard

Living area: