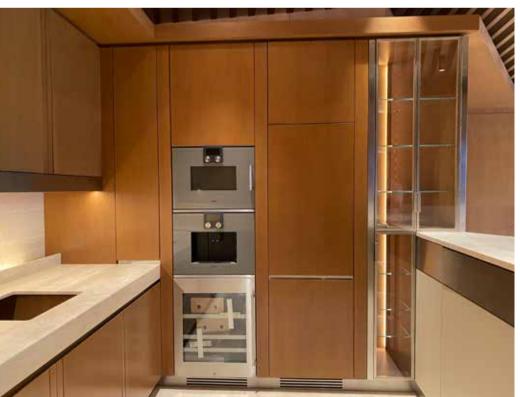

Installation check at our carpenter laboratory

A completely **customised kitchen** down to the last detail

The appliances were chosen from excellence:

Gaggenau, Blanco and Subzero

**LED lighting** has been installed in the wall units and the wall-mounted display unit

The dark stained maple ceiling, the boiserie panelling and the travertine marble wall frame the living room and the kitchen area, custom-built by our artisans

Credits