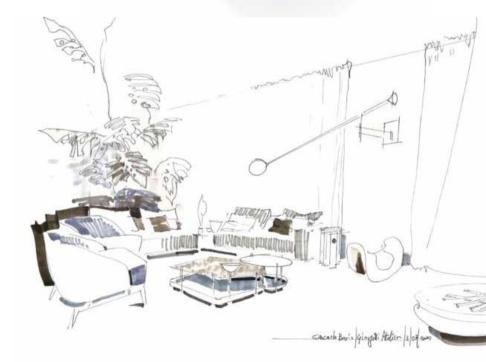

### Budapest, Hungary

Location Project

Residential Villa in Western Hungary - Functionality, comfort and aesthetic balance

A complete project developed from primary proposal to final installation with the aim to create a **modern and warm space** by a fresh design touch.

With **iconic furniture** and well chosen accessories set against an all-white backdrop, this interior is peaceful, understated and effortlessly chic.

**Poltrona Frau Archibald** armchairs by Jean-Marie Massaud is the perfect combination of substance and form, a **comfortable** and enveloping design ideal for meditation and relaxation

The breadth and depth of the seat is balanced by its thin feet for an agile and slender overall effect