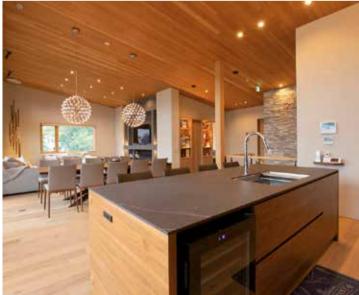

## Location Milan,

Project

Milan, Italy

Rooftop apartment in the centre - interior design and furnishing

A beautiful rooftop apartment located in Milan. With wide and spacious interiors, this home looks very warm and inviting

The color palette is **elegant, yet delicate and tasteful**. A large living room greets the guests with its **chic feeling**: natural parquet, deep dark metal kitchen, suede leather sofas, gorgeous carpets and precious marble

**Custom boiserie** and **bespoke kitchen** with metal finish doors and grey stone marble island

Dining area:

**Baxter Pangea** table with glossy ocean storm marble top

Gallotti&Radice Athus sideboard

Living area: