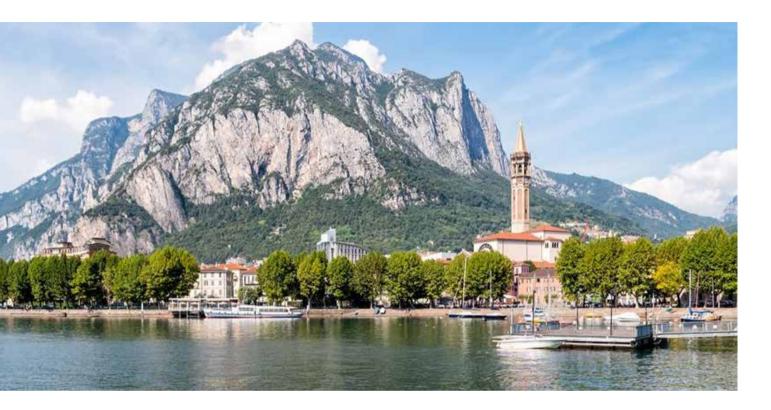

**Baxter** leather sofa **Budapest Soft** designed by Paola Navone in 2009

LocationBellagio lake, ItalyProjectVilla - Restoration and furnishing project

A complete project restored the beauty of this majestic villa overlooking Lake Como in the prestigious Bellagio

In the outer **garden**, a marvellous view of the lake can be enjoyed from a fully furnished veranda and from the comfortable lounge area located near the swimming pool

The particularly bright and comfortable living room stands out for its simplicity and elegance, featuring a sofa, coffee tables and console desk designed by **Meridiani** 