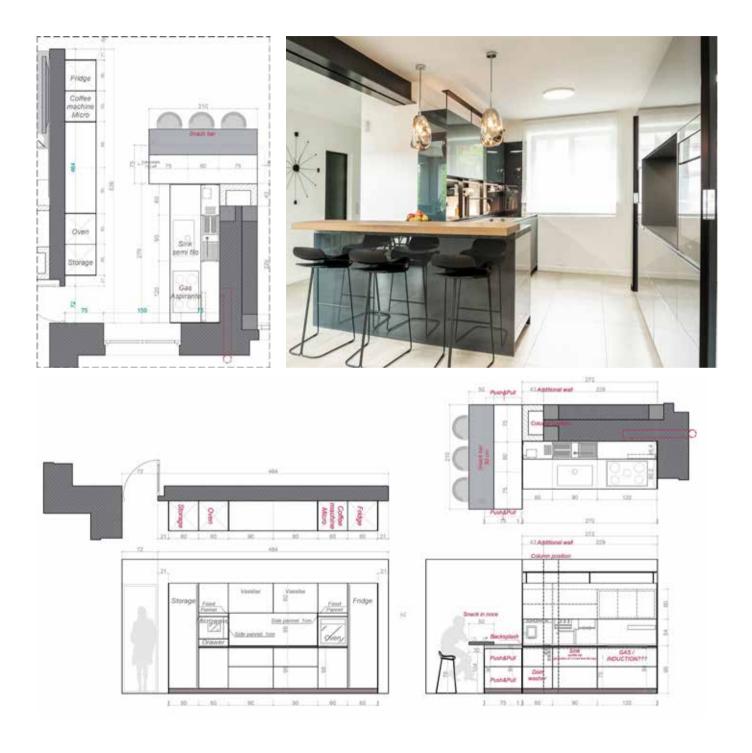

## Location Cote d'Azur, France

Project Private House - Antique flavor with a contemporary touch

This interior design project for a large flat in a historical building located on the **French Riviera** has a unique style and a strong **"glamour rock"** personality

It's a surprising combination of styles where antique rooms are outfitted with **contemporary** furniture

Bredaquaranta handled the entire design phase of every room in the flat: the kitchen with its island, the living room, the bathrooms, the bedroom and wardrobes