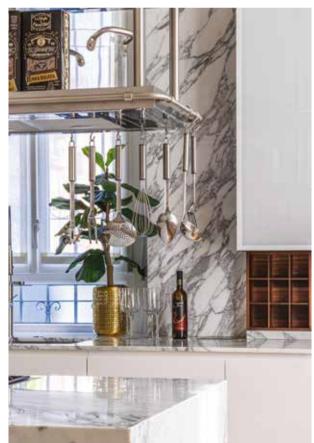

LocationMonte Carlo, Principality of MonacoProjectBespoke Kitchen - From concept to complete realisation

The kitchen structure is made in **maple** with profiles in **bronze metal** 

The island has a **travertine marble** countertop and the base is covered in **leather** 

Installation check at our carpenter laboratory

A completely **customised kitchen** down to the last detail

The appliances were chosen from excellence:

Gaggenau, Blanco and Subzero

**LED lighting** has been installed in the wall units and the wall-mounted display unit

The dark stained maple ceiling, the boiserie panelling and the travertine marble wall frame the living room and the kitchen area, custom-built by our artisans

Credits