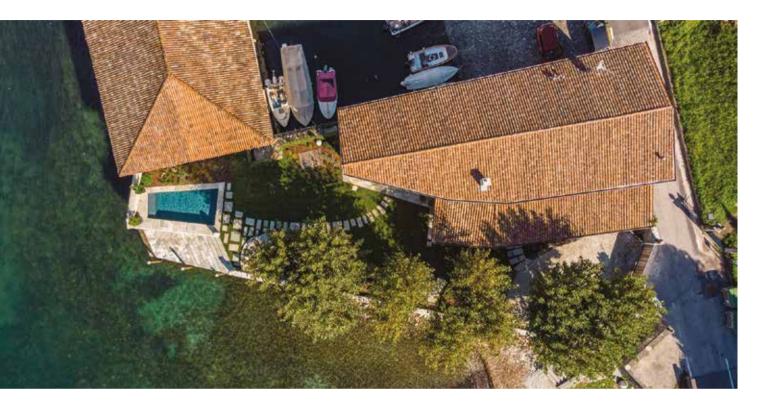

**Baxter** leather sofa **Budapest Soft** designed by Paola Navone in 2009

LocationBellagio lake, ItalyProjectVilla - Restoration and furnishing project

A complete project restored the beauty of this majestic villa overlooking Lake Como in the prestigious Bellagio

In the outer **garden**, a marvellous view of the lake can be enjoyed from a fully furnished veranda and from the comfortable lounge area located near the swimming pool

The particularly bright and comfortable living room stands out for its simplicity and elegance, featuring a sofa, coffee tables and console desk designed by **Meridiani** 

The project featured the installation of a **bespoke kitchen** with doors in pewter metal and countertop in grey stone

"Clients always have their own **tastes** and **requirements**. It's the designer's job to accommodate and include the **'must-haves'** of everyone involved."