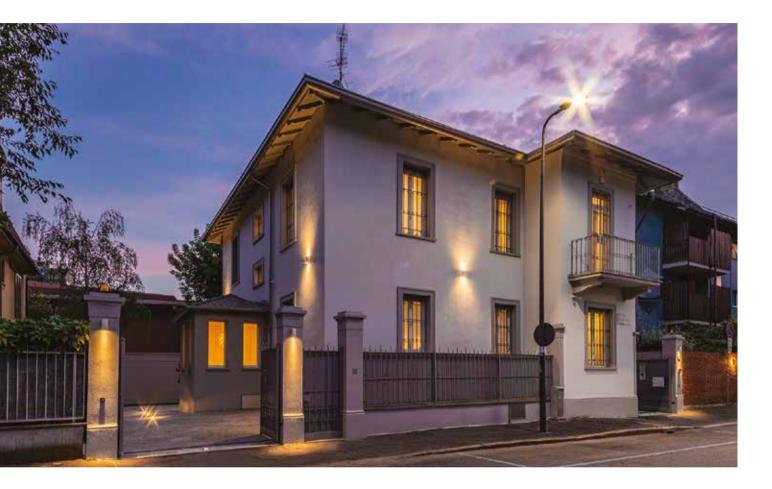

### Budapest, Hungary

Location Project

Residential Villa in Western Hungary - Functionality, comfort and aesthetic balance

A complete project developed from primary proposal to final installation with the aim to create a **modern and warm space** by a fresh design touch.

With **iconic furniture** and well chosen accessories set against an all-white backdrop, this interior is peaceful, understated and effortlessly chic.

**Poltrona Frau Archibald** armchairs by Jean-Marie Massaud is the perfect combination of substance and form, a **comfortable** and enveloping design ideal for meditation and relaxation