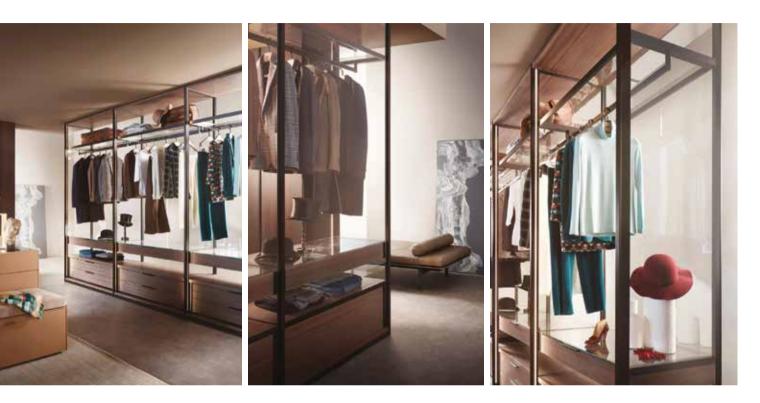

# 100-101 Bredaquaranta - Residential

Walk in closet **Lema Open** catches the eye on account of its clean design and the absence of doors. The ultimate expression of the flexibility of Lema's modular systems, this piece is designed to bring a personalised feel to any space

> With its simple style, **Open** is the ideal solution for the contemporary home

**B&B Italia** upholstered **Tufty-Bed** ensures comfort and solidity. The fabric cover is divided into squares

Featuring a base that goes down to the floor, it allows the internal space to be used as a convenient compartment