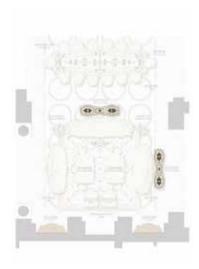

* chair in solid ash wood, the seat and armrests are finished with textile details in saddle leather

Flos pendant lights Skygarden













Location

Muscat, Oman

Project Private Villa

"The creation of an interior in a classic style poses one of the most difficult and interesting tasks for the designer – to perfectly combine luxury and sophistication of details and simplicity of lines, correctly use noble materials, skillfully incorporating modern technology into them."











The **elegant shapes** and the pleasant lines of the sofas merge with the **richness** of the carvings and **precious fabrics**, giving a feeling of rare elegance. The **precious marble** enhances the top of the tables, that was realized with a crystal top to show the beauty of the carved top below













Beautiful **console** with golden leaf finishing. The **curving lines** and the refined **carvings**, with all precious materials, make these pieces real gems for all **exclusive** residences in the world



Bredaquaranta has developed the **curtain design**. Drapped velvet valance with three falls and special trimming. Curtains drapes with rich decorative motifs and trimming. Vary precious cordon curtains holders.









#### Moodboard





### **Belcor Collection** is

completed by small rectangular and round tables, which have upper wooden top with crystal insert and lower top with rich inlays. Legs and lateral side of top are enriched with graceful antiqued bronzed mirror inserts.



#### 160-161 Bredaquaranta - Classic Heritage







Every single detail takes part in a **sing