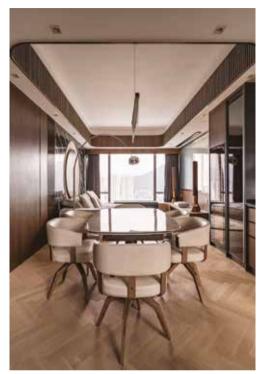

## Location Milan,

Project

Milan, Italy

Rooftop apartment in the centre - interior design and furnishing

A beautiful rooftop apartment located in Milan. With wide and spacious interiors, this home looks very warm and inviting

The color palette is **elegant, yet delicate and tasteful**. A large living room greets the guests with its **chic feeling**: natural parquet, deep dark metal kitchen, suede leather sofas, gorgeous carpets and precious marble

**Custom boiserie** and **bespoke kitchen** with metal finish doors and grey stone marble island

Dining area:

**Baxter Pangea** table with glossy ocean storm marble top

Gallotti&Radice Athus sideboard

Living area: