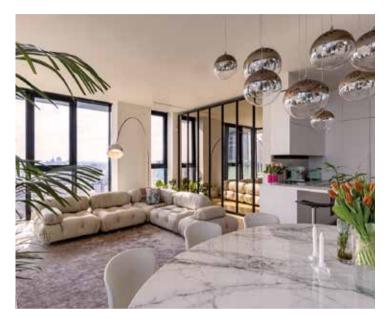

## Location Milan,

Project

Milan, Italy

Rooftop apartment in the centre - interior design and furnishing

A beautiful rooftop apartment located in Milan. With wide and spacious interiors, this home looks very warm and inviting

The color palette is **elegant, yet delicate and tasteful**. A large living room greets the guests with its **chic feeling**: natural parquet, deep dark metal kitchen, suede leather sofas, gorgeous carpets and precious marble