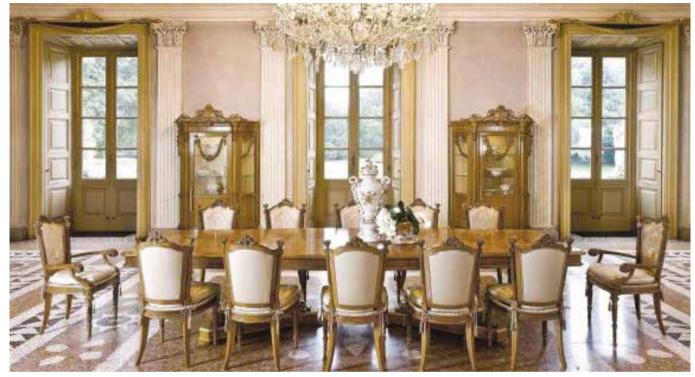

### **Belcor Collection** is

completed by small rectangular and round tables, which have upper wooden top with crystal insert and lower top with rich inlays. Legs and lateral side of top are enriched with graceful antiqued bronzed mirror inserts.

#### 160-161 Bredaquaranta - Classic Heritage

Every single detail takes part in a **single vision of beauty and artistic style**, from the mirror with gold leaf decorations to the big table in walnut with six richly carved legs and with the preciously inlay top.