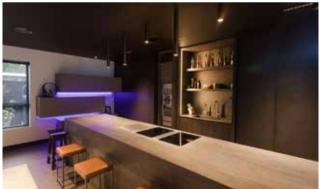

LocationMonte Carlo, Principality of MonacoProjectBespoke Kitchen - From concept to complete realisation

The kitchen structure is made in **maple** with profiles in **bronze metal** 

The island has a **travertine marble** countertop and the base is covered in **leather** 

Installation check at our carpenter laboratory

A completely **customised kitchen** down to the last detail

The appliances were chosen from excellence:

Gaggenau, Blanco and Subzero

**LED lighting** has been installed in the wall units and the wall-mounted display unit

The dark stained maple ceiling, the boiserie panelling and the travertine marble wall frame the living room and the kitchen area, custom-built by our artisans

Credits