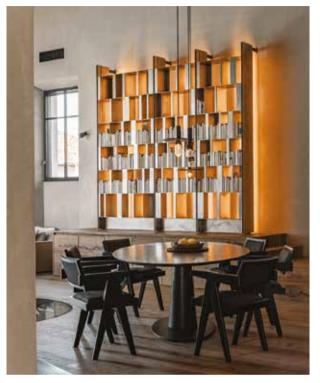

## 106-107 Bredaquaranta - Residential

Lagos table by Baxter

**Febo** chairs by **Maxalto** have classic and extremely comfortable proportions. Completely covered in fabric with prominent blanket **stitch** 

Custom made kitchen

We used **Kohro** wall paper for dining room

108-109 Bredaquaranta - Residential

The **Fiorile** side tables by **Poltrona Frau**: soft, almost organic forms with rounded corners, each one different from the next, to combine freely creating unique geometric effects every time