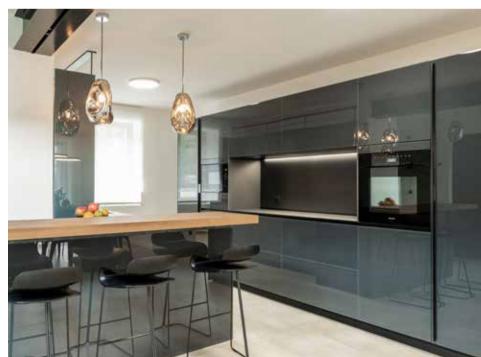

LocationMonte Carlo, Principality of MonacoProjectBespoke Kitchen - From concept to complete realisation

The kitchen structure is made in **maple** with profiles in **bronze metal** 

The island has a **travertine marble** countertop and the base is covered in **leather** 

**Shop drawings** to provide carpenters, marble artisans, blacksmith, tanner and electritian with the necessary information to manufacture, assemble and install all the components of the system. This includes material specifications and dimension requirements

Installation check at our carpenter laboratory

A completely **customised kitchen** down to the last detail

The appliances were chosen from excellence:

Gaggenau, Blanco and Subzero

**LED lighting** has been installed in the wall units and the wall-mounted display unit