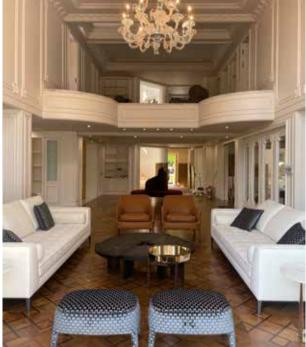

| Location | Larvotto, Hong Kong      |
|----------|--------------------------|
| Project  | Private House            |
| Credit   | Apollo Design HK Limited |

The idea was to craft a show flat-style home that was both stunning and homely. Luxury and grandeur is front and centre in the living and dining room; it's where the homeowners host family and friends

Naturally the private realm takes **clean lines** and a pared-down **simplicity** 

Tranquil in nature, the earthy tone, clutter-free interiors, and subtle grey carpeting, sets the tone for a soothing rest, and makes the space particularly alluring

A swivelling floor lamp from **Flos**, for example, pays homage to a quintessential street light design

The simplicity and chic elegance of **Baxter's Budapest** leather sofa offsets the darker palette and grand marble flooring