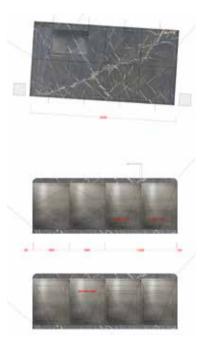

LocationMonte Carlo, Principality of MonacoProjectBespoke Kitchen - From concept to complete realisation

The kitchen structure is made in **maple** with profiles in **bronze metal** 

The island has a **travertine marble** countertop and the base is covered in **leather** 

**Shop drawings** to provide carpenters, marble artisans, blacksmith, tanner and electritian with the necessary information to manufacture, assemble and install all the components of the system. This includes material specifications and dimension requirements