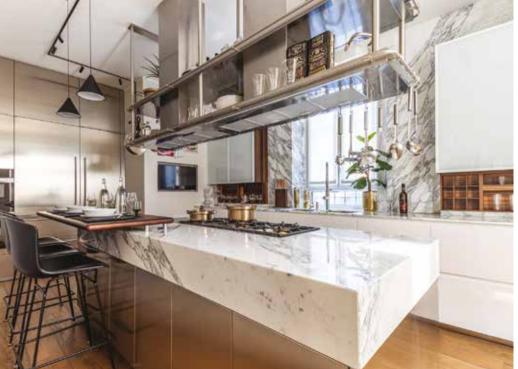

LocationMonte Carlo, Principality of MonacoProjectBespoke Kitchen - From concept to complete realisation

The kitchen structure is made in **maple** with profiles in **bronze metal** 

The island has a **travertine marble** countertop and the base is covered in **leather** 

**Shop drawings** to provide carpenters, marble artisans, blacksmith, tanner and electritian with the necessary information to manufacture, assemble and install all the components of the system. This includes material specifications and dimension requirements

Installation check at our carpenter laboratory

A completely **customised kitchen** down to the last detail

The appliances were chosen from excellence:

Gaggenau, Blanco and Subzero

**LED lighting** has been installed in the wall units and the wall-mounted display unit

The dark stained maple ceiling, the boiserie panelling and the travertine marble wall frame the living room and the kitchen area, custom-built by our artisans

Credits