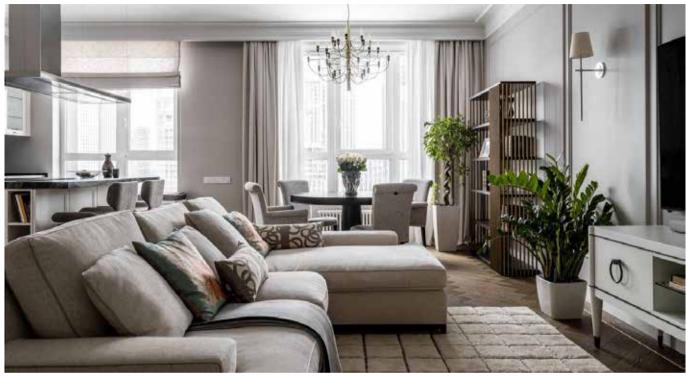

### Budapest, Hungary

Location Project

Residential Villa in Western Hungary - Functionality, comfort and aesthetic balance

A complete project developed from primary proposal to final installation with the aim to create a **modern and warm space** by a fresh design touch.

With **iconic furniture** and well chosen accessories set against an all-white backdrop, this interior is peaceful, understated and effortlessly chic.

**Poltrona Frau Archibald** armchairs by Jean-Marie Massaud is the perfect combination of substance and form, a **comfortable** and enveloping design ideal for meditation and relaxation