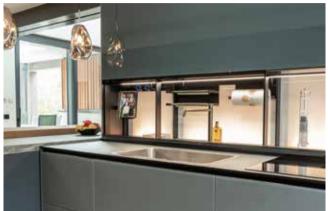

LocationMonte Carlo, Principality of MonacoProjectBespoke Kitchen - From concept to complete realisation

The kitchen structure is made in **maple** with profiles in **bronze metal** 

The island has a **travertine marble** countertop and the base is covered in **leather** 

**Shop drawings** to provide carpenters, marble artisans, blacksmith, tanner and electritian with the necessary information to manufacture, assemble and install all the components of the system. This includes material specifications and dimension requirements

Installation check at our carpenter laboratory

A completely **customised kitchen** down to the last detail

The appliances were chosen from excellence:

Gaggenau, Blanco and Subzero

**LED lighting** has been installed in the wall units and the wall-mounted display unit