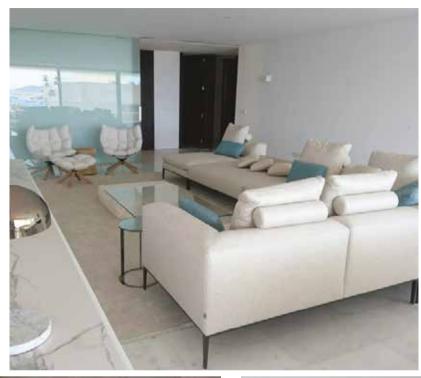

| Location | Larvotto, Hong Kong      |
|----------|--------------------------|
| Project  | Private House            |
| Credit   | Apollo Design HK Limited |

The idea was to craft a show flat-style home that was both stunning and homely. Luxury and grandeur is front and centre in the living and dining room; it's where the homeowners host family and friends

Naturally the private realm takes **clean lines** and a pared-down **simplicity** 

Tranquil in nature, the earthy tone, clutter-free interiors, and subtle grey carpeting, sets the tone for a soothing rest, and makes the space particularly alluring

A swivelling floor lamp from **Flos**, for example, pays homage to a quintessential street light design

The simplicity and chic elegance of **Baxter's Budapest** leather sofa offsets the darker palette and grand marble flooring