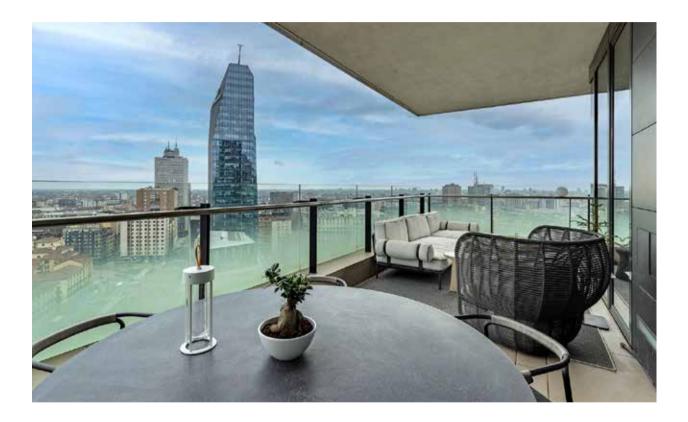

Penta Glo pendant lights Cassina Beam sofa Moooi Love sofa

A private apartment located in the exclusive Solaria building

Bredaquaranta **took care of the entire design** phase of the apartment including: surfaces, kitchen, living room, bathrooms, bedrooms, closets, lighting, complements and decoration

#### Location Milano, Italy

Project Private Apartment in Solaria building

**B&B Italia Camaleonda** sofa

Knoll Saarinen table Cassina Hola chairs Reflex Angelo Bubble XL pendant lights

Meridiani Turman bed Moooi Flock of lights suspension lamp