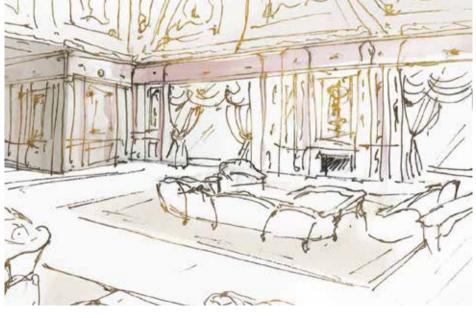

#### Moodboard

### **Belcor Collection** is

completed by small rectangular and round tables, which have upper wooden top with crystal insert and lower top with rich inlays. Legs and lateral side of top are enriched with graceful antiqued bronzed mirror inserts.

#### 160-161 Bredaquaranta - Classic Heritage

Every single detail takes part in a **single vision of beauty and artistic style**, from the mirror with gold leaf decorations to the big table in walnut with six richly carved legs and with the preciously inlay top.