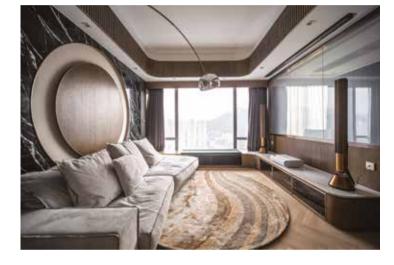

## Location Milan,

Project

Milan, Italy

Rooftop apartment in the centre - interior design and furnishing

A beautiful rooftop apartment located in Milan. With wide and spacious interiors, this home looks very warm and inviting

The color palette is **elegant, yet delicate and tasteful**. A large living room greets the guests with its **chic feeling**: natural parquet, deep dark metal kitchen, suede leather sofas, gorgeous carpets and precious marble

**Custom boiserie** and **bespoke kitchen** with metal finish doors and grey stone marble island

Dining area:

**Baxter Pangea** table with glossy ocean storm marble top

Gallotti&Radice Athus sideboard

Living area: