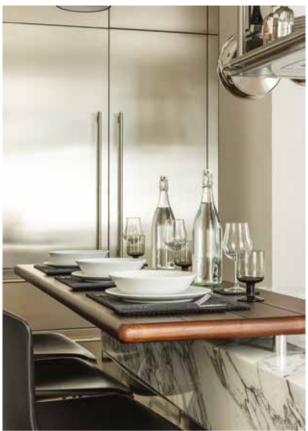

LocationMonte Carlo, Principality of MonacoProjectBespoke Kitchen - From concept to complete realisation

The kitchen structure is made in **maple** with profiles in **bronze metal** 

The island has a **travertine marble** countertop and the base is covered in **leather** 

Installation check at our carpenter laboratory

A completely **customised kitchen** down to the last detail

The appliances were chosen from excellence:

Gaggenau, Blanco and Subzero

**LED lighting** has been installed in the wall units and the wall-mounted display unit

The dark stained maple ceiling, the boiserie panelling and the travertine marble wall frame the living room and the kitchen area, custom-built by our artisans

Credits