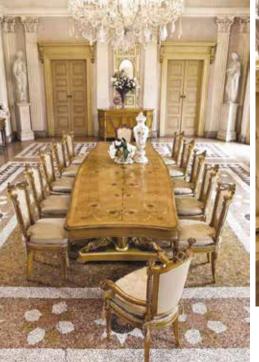

### **Belcor Collection** is

completed by small rectangular and round tables, which have upper wooden top with crystal insert and lower top with rich inlays. Legs and lateral side of top are enriched with graceful antiqued bronzed mirror inserts.

#### 160-161 Bredaquaranta - Classic Heritage

Every single detail takes part in a **single vision of beauty and artistic style**, from the mirror with gold leaf decorations to the big table in walnut with six richly carved legs and with the preciously inlay top.