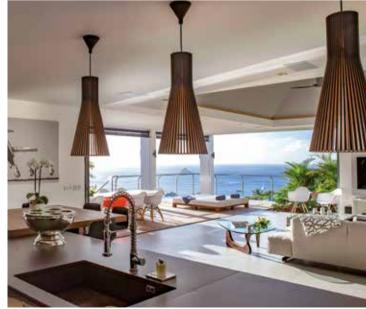

This project located in a lovely home overlooking the **crystalline waters of the Caribbean Sea** involves the installation of the Italia kitchen by **Arclinea**.

It's a **marvellous kitchen** that fits the surrounding landscape perfectly

# LocationSaint Barthelemy, Caribbean islandProjectPrivate Villa - Rational elegance with Ocean view

Furnishings in the Swiss chalet Alpin Roc were carefully chosen to fit perfectly with the architectural style of the building and the beautiful landscape that surrounds it