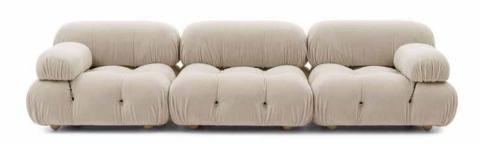

**Baxter** leather sofa **Budapest Soft** designed by Paola Navone in 2009

LocationBellagio lake, ItalyProjectVilla - Restoration and furnishing project

A complete project restored the beauty of this majestic villa overlooking Lake Como in the prestigious Bellagio