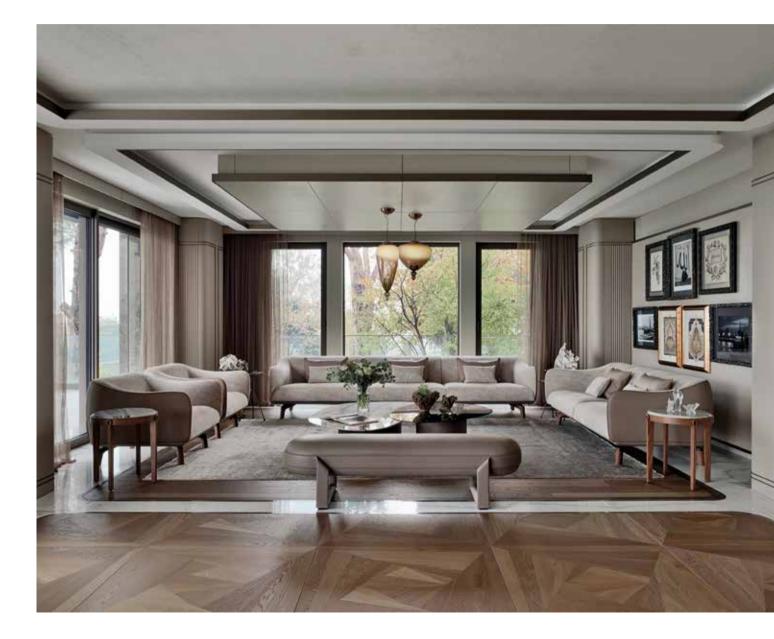

## Location Milan,

Project

Milan, Italy

Rooftop apartment in the centre - interior design and furnishing

A beautiful rooftop apartment located in Milan. With wide and spacious interiors, this home looks very warm and inviting

The color palette is **elegant, yet delicate and tasteful**. A large living room greets the guests with its **chic feeling**: natural parquet, deep dark metal kitchen, suede leather sofas, gorgeous carpets and precious marble

**Custom boiserie** and **bespoke kitchen** with metal finish doors and grey stone marble island

Dining area:

**Baxter Pangea** table with glossy ocean storm marble top

Gallotti&Radice Athus sideboard

Living area: