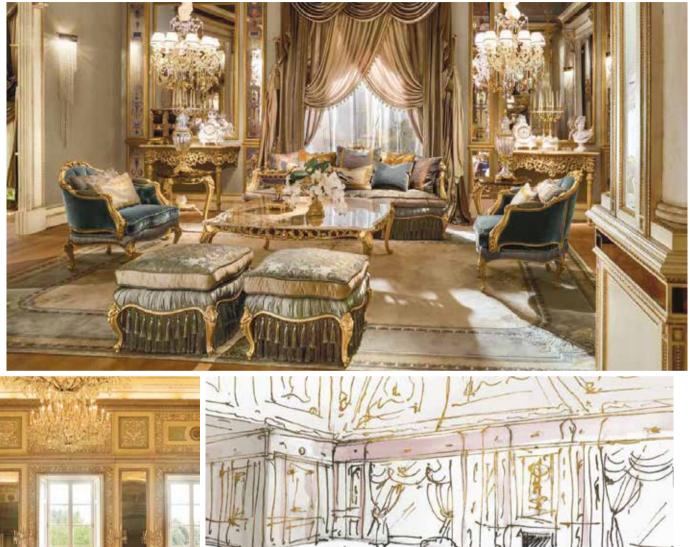

Flos pendant lights Skygarden

Location

Muscat, Oman

Project Private Villa

"The creation of an interior in a classic style poses one of the most difficult and interesting tasks for the designer – to perfectly combine luxury and sophistication of details and simplicity of lines, correctly use noble materials, skillfully incorporating modern technology into them."

The **elegant shapes** and the pleasant lines of the sofas merge with the **richness** of the carvings and **precious fabrics**, giving a feeling of rare elegance. The **precious marble** enhances the top of the tables, that was realized with a crystal top to show the beauty of the carved top below

Beautiful **console** with golden leaf finishing. The **curving lines** and the refined **carvings**, with all precious materials, make these pieces real gems for all **exclusive** residences in the world

Bredaquaranta has developed the **curtain design**. Drapped velvet valance with three falls and special trimming. Curtains drapes with rich decorative motifs and trimming. Vary precious cordon curtains holders.