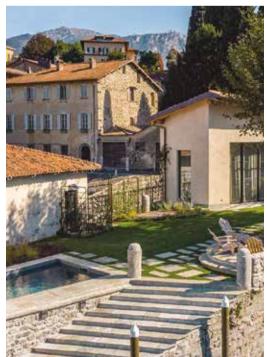

**Baxter** leather sofa **Budapest Soft** designed by Paola Navone in 2009

LocationBellagio lake, ItalyProjectVilla - Restoration and furnishing project

A complete project restored the beauty of this majestic villa overlooking Lake Como in the prestigious Bellagio

In the outer **garden**, a marvellous view of the lake can be enjoyed from a fully furnished veranda and from the comfortable lounge area located near the swimming pool

The particularly bright and comfortable living room stands out for its simplicity and elegance, featuring a sofa, coffee tables and console desk designed by **Meridiani** 

The project featured the installation of a **bespoke kitchen** with doors in pewter metal and countertop in grey stone

"Clients always have their own **tastes** and **requirements**. It's the designer's job to accommodate and include the **'must-haves'** of everyone involved."