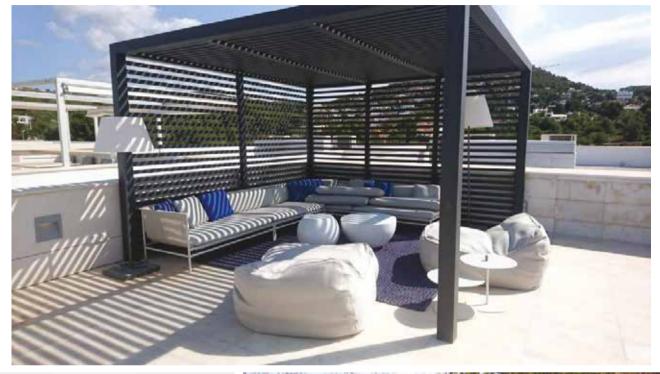

### Location Dubai, UAE

Project Roof top dehors and private indoor garden

# Giorgetti collection: Skyline sofa

**Kendama chandelier** in burnished metal and spheres in blown glass with Murano workmanship

Fit coffee table presents regular repeating strips in walnut canaletto wood. An optical effect reminiscent of 1960s graphics thanks to marble, leather and metal inserts