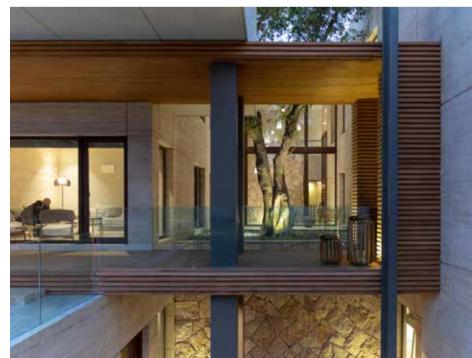

Jahanzaib Daad Residence - A court around a tree

Credit DB Studios, Islamabad

## Interior design developed respecting nature.

The building is constructed around an existing tree that becomes the central character in the house courtyard. Root in the ground and leaves facing up to light as for design rooting in our heritage with a dancing creativity.