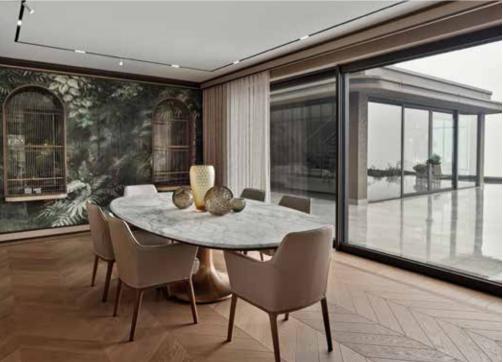

#### Location Nanjing, China

Project Private Villa of contemporary personality with classical contaminations

The **dining room** is characterized by the pillar basement of a masculine Ufo dining table **(Emmemobili)** balanced by the feminine sinuous shape of the dining chairs **(Rugiano)** and Glo lighting pendant designed by Carlo Colombo