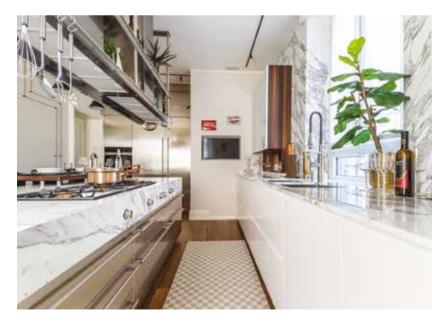

LocationMonte Carlo, Principality of MonacoProjectBespoke Kitchen - From concept to complete realisation

The kitchen structure is made in **maple** with profiles in **bronze metal** 

The island has a **travertine marble** countertop and the base is covered in **leather** 

Installation check at our carpenter laboratory

A completely **customised kitchen** down to the last detail

The appliances were chosen from excellence:

Gaggenau, Blanco and Subzero

**LED lighting** has been installed in the wall units and the wall-mounted display unit

The dark stained maple ceiling, the boiserie panelling and the travertine marble wall frame the living room and the kitchen area, custom-built by our artisans

Credits