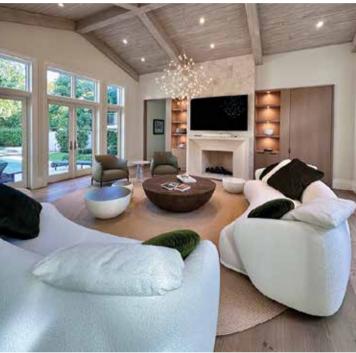

## LocationSydney, AustraliaProjectPage Residence - Eclectic modern style

Poltrona Frau sofas Baxter tables

The goal in this project was to integrate the **surrounding nature with the villa** with an attractive and contemporary design Location Palm Beach, Florida Project Private House

Poltrona Frau Archibald armchair in green leather with llary monolith small table

Baxter Q2 chandelier

Glas Italia Venere custom made table Jitka Skuhrava custom made chandelier

> Baxter Gemma chairs Baxter Q3 chandelier

Poltrona Frau Vittoria chairs Cassina Sahara carpet Flos 2097/30 suspension lamp