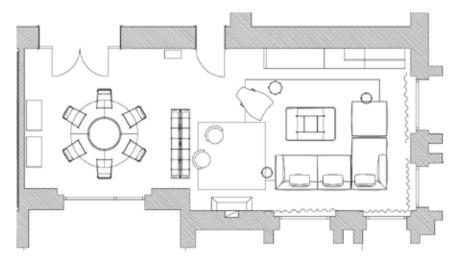

## Location Cote d'Azur, France

Project Private House - Antique flavor with a contemporary touch

This interior design project for a large flat in a historical building located on the **French Riviera** has a unique style and a strong **"glamour rock"** personality

It's a surprising combination of styles where antique rooms are outfitted with **contemporary** furniture

Bredaquaranta handled the entire design phase of every room in the flat: the kitchen with its island, the living room, the bathrooms, the bedroom and wardrobes