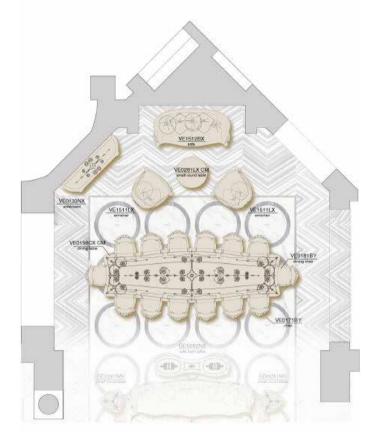

### **Belcor Collection** is

completed by small rectangular and round tables, which have upper wooden top with crystal insert and lower top with rich inlays. Legs and lateral side of top are enriched with graceful antiqued bronzed mirror inserts.

#### 160-161 Bredaquaranta - Classic Heritage

Every single detail takes part in a **single vision of beauty and artistic style**, from the mirror with gold leaf decorations to the big table in walnut with six richly carved legs and with the preciously inlay top.