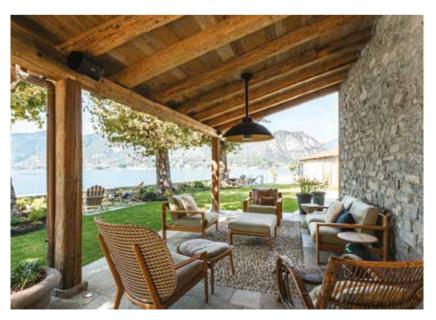

In the outer **garden**, a marvellous view of the lake can be enjoyed from a fully furnished veranda and from the comfortable lounge area located near the swimming pool

The particularly bright and comfortable living room stands out for its simplicity and elegance, featuring a sofa, coffee tables and console desk designed by **Meridiani** 