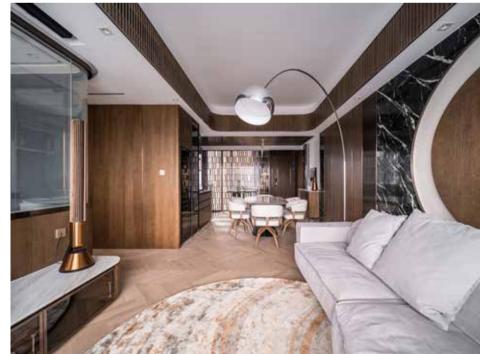

## Location Milan,

Project

Milan, Italy

Rooftop apartment in the centre - interior design and furnishing

A beautiful rooftop apartment located in Milan. With wide and spacious interiors, this home looks very warm and inviting

The color palette is **elegant, yet delicate and tasteful**. A large living room greets the guests with its **chic feeling**: natural parquet, deep dark metal kitchen, suede leather sofas, gorgeous carpets and precious marble

**Custom boiserie** and **bespoke kitchen** with metal finish doors and grey stone marble island

Dining area:

**Baxter Pangea** table with glossy ocean storm marble top

Gallotti&Radice Athus sideboard

Living area: