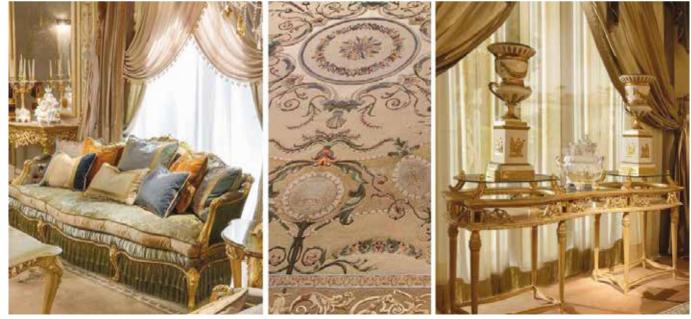

#### Moodboard

### **Belcor Collection** is

completed by small rectangular and round tables, which have upper wooden top with crystal insert and lower top with rich inlays. Legs and lateral side of top are enriched with graceful antiqued bronzed mirror inserts.

#### 160-161 Bredaquaranta - Classic Heritage

Every single detail takes part in a **single vision of beauty and artistic style**, from the mirror with gold leaf decorations to the big table in walnut with six richly carved legs and with the preciously inlay top.