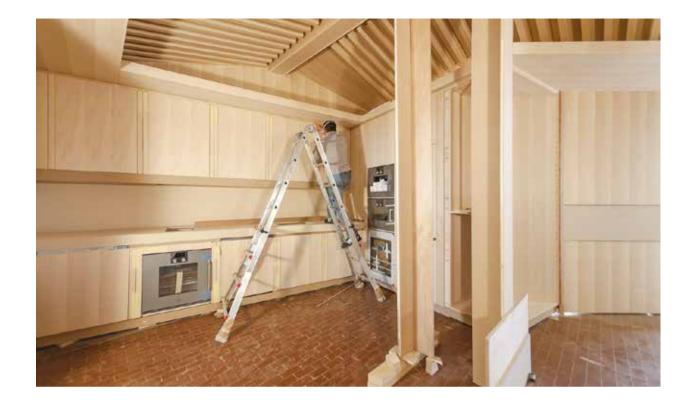

Installation check at our carpenter laboratory

A completely **customised kitchen** down to the last detail

The appliances were chosen from excellence:

Gaggenau, Blanco and Subzero

**LED lighting** has been installed in the wall units and the wall-mounted display unit

The dark stained maple ceiling, the boiserie panelling and the travertine marble wall frame the living room and the kitchen area, custom-built by our artisans

Credits