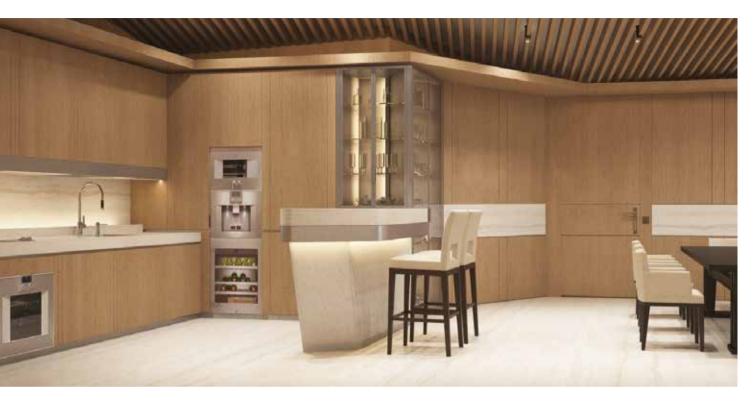

LocationMonte Carlo, Principality of MonacoProjectBespoke Kitchen - From concept to complete realisation

The kitchen structure is made in **maple** with profiles in **bronze metal** 

The island has a **travertine marble** countertop and the base is covered in **leather** 

Installation check at our carpenter laboratory

A completely **customised kitchen** down to the last detail

The appliances were chosen from excellence:

Gaggenau, Blanco and Subzero

**LED lighting** has been installed in the wall units and the wall-mounted display unit