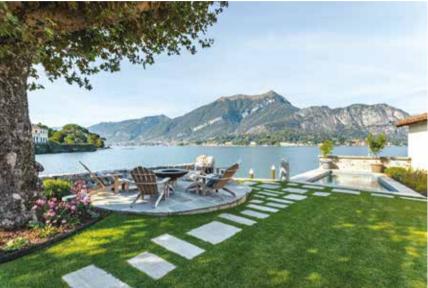

**Baxter** leather sofa **Budapest Soft** designed by Paola Navone in 2009

LocationBellagio lake, ItalyProjectVilla - Restoration and furnishing project

A complete project restored the beauty of this majestic villa overlooking Lake Como in the prestigious Bellagio

In the outer **garden**, a marvellous view of the lake can be enjoyed from a fully furnished veranda and from the comfortable lounge area located near the swimming pool

The particularly bright and comfortable living room stands out for its simplicity and elegance, featuring a sofa, coffee tables and console desk designed by **Meridiani** 