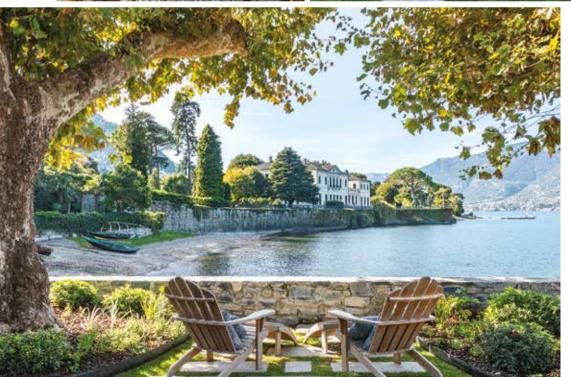

**Baxter** leather sofa **Budapest Soft** designed by Paola Navone in 2009

LocationBellagio lake, ItalyProjectVilla - Restoration and furnishing project

A complete project restored the beauty of this majestic villa overlooking Lake Como in the prestigious Bellagio

In the outer **garden**, a marvellous view of the lake can be enjoyed from a fully furnished veranda and from the comfortable lounge area located near the swimming pool

The particularly bright and comfortable living room stands out for its simplicity and elegance, featuring a sofa, coffee tables and console desk designed by **Meridiani** 