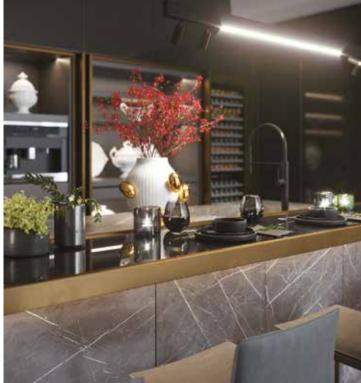

LocationMonte Carlo, Principality of MonacoProjectBespoke Kitchen - From concept to complete realisation

The kitchen structure is made in **maple** with profiles in **bronze metal** 

The island has a **travertine marble** countertop and the base is covered in **leather** 

Installation check at our carpenter laboratory

A completely **customised kitchen** down to the last detail

The appliances were chosen from excellence:

Gaggenau, Blanco and Subzero

**LED lighting** has been installed in the wall units and the wall-mounted display unit

The dark stained maple ceiling, the boiserie panelling and the travertine marble wall frame the living room and the kitchen area, custom-built by our artisans

Credits