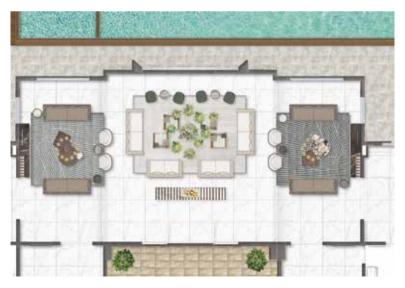

### Location Dubai, UAE

Project Roof top dehors and private indoor garden

# Giorgetti collection: Skyline sofa

**Kendama chandelier** in burnished metal and spheres in blown glass with Murano workmanship

Fit coffee table presents regular repeating strips in walnut canaletto wood. An optical effect reminiscent of 1960s graphics thanks to marble, leather and metal inserts