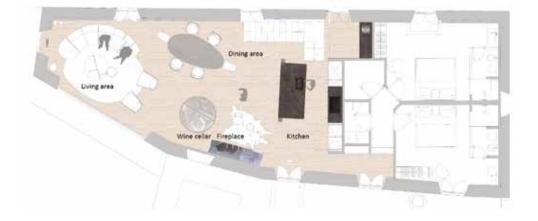

**Baxter** leather sofa **Budapest Soft** designed by Paola Navone in 2009

LocationBellagio lake, ItalyProjectVilla - Restoration and furnishing project

A complete project restored the beauty of this majestic villa overlooking Lake Como in the prestigious Bellagio

In the outer **garden**, a marvellous view of the lake can be enjoyed from a fully furnished veranda and from the comfortable lounge area located near the swimming pool

The particularly bright and comfortable living room stands out for its simplicity and elegance, featuring a sofa, coffee tables and console desk designed by **Meridiani** 

The project featured the installation of a **bespoke kitchen** with doors in pewter metal and countertop in grey stone

"Clients always have their own **tastes** and **requirements**. It's the designer's job to accommodate and include the **'must-haves'** of everyone involved."