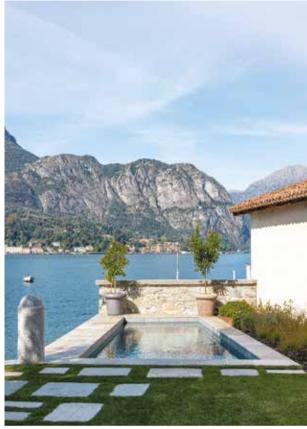

**Baxter** leather sofa **Budapest Soft** designed by Paola Navone in 2009

LocationBellagio lake, ItalyProjectVilla - Restoration and furnishing project

A complete project restored the beauty of this majestic villa overlooking Lake Como in the prestigious Bellagio

In the outer **garden**, a marvellous view of the lake can be enjoyed from a fully furnished veranda and from the comfortable lounge area located near the swimming pool

The particularly bright and comfortable living room stands out for its simplicity and elegance, featuring a sofa, coffee tables and console desk designed by **Meridiani** 