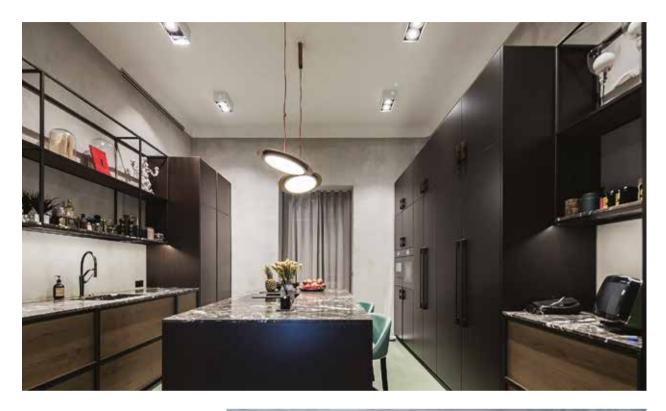

LocationMonte Carlo, Principality of MonacoProjectBespoke Kitchen - From concept to complete realisation

The kitchen structure is made in **maple** with profiles in **bronze metal** 

The island has a **travertine marble** countertop and the base is covered in **leather** 

Installation check at our carpenter laboratory

A completely **customised kitchen** down to the last detail

The appliances were chosen from excellence:

Gaggenau, Blanco and Subzero

**LED lighting** has been installed in the wall units and the wall-mounted display unit