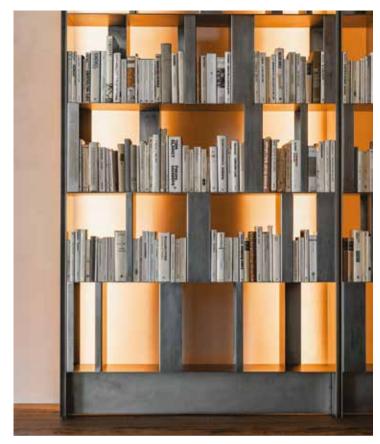

# 100-101 Bredaquaranta - Residential

Walk in closet **Lema Open** catches the eye on account of its clean design and the absence of doors. The ultimate expression of the flexibility of Lema's modular systems, this piece is designed to bring a personalised feel to any space

> With its simple style, **Open** is the ideal solution for the contemporary home

**B&B Italia** upholstered **Tufty-Bed** ensures comfort and solidity. The fabric cover is divided into squares

Featuring a base that goes down to the floor, it allows the internal space to be used as a convenient compartment

Valcucine Artematica Vitrum kitchen with New Logica system

Hola chair by Cassina