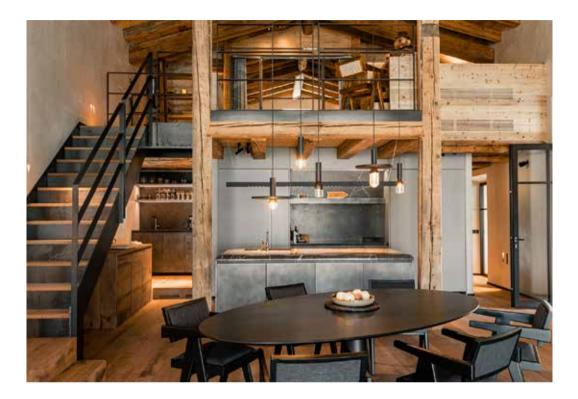

Rugiano Pierre sofa and side tables, Gallotti&Radice Haumea central tables

Location Lecco, Italy

Project

et Private House - Simplicity with elegance

Dark marble, soft fabrics, leather details and natural stone. Everything to create a **modern** and **elegant** atmosphere.

# Antique doors, panelling and sections of ageing plasterwork

have been kept on display in this Lecco apartment

**Natural light** was a very important point in the brief, and it had to be achieved in every space