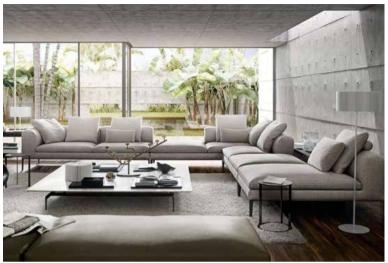

**Baxter** leather sofa **Budapest Soft** designed by Paola Navone in 2009

LocationBellagio lake, ItalyProjectVilla - Restoration and furnishing project

A complete project restored the beauty of this majestic villa overlooking Lake Como in the prestigious Bellagio

In the outer **garden**, a marvellous view of the lake can be enjoyed from a fully furnished veranda and from the comfortable lounge area located near the swimming pool

The particularly bright and comfortable living room stands out for its simplicity and elegance, featuring a sofa, coffee tables and console desk designed by **Meridiani** 