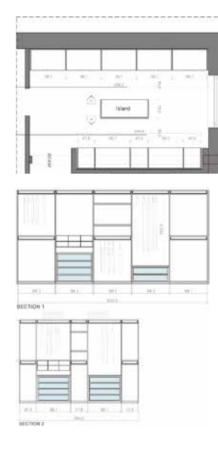

LocationMonte Carlo, Principality of MonacoProjectBespoke Kitchen - From concept to complete realisation

The kitchen structure is made in **maple** with profiles in **bronze metal** 

The island has a **travertine marble** countertop and the base is covered in **leather** 

**Shop drawings** to provide carpenters, marble artisans, blacksmith, tanner and electritian with the necessary information to manufacture, assemble and install all the components of the system. This includes material specifications and dimension requirements

Installation check at our carpenter laboratory

A completely **customised kitchen** down to the last detail

The appliances were chosen from excellence:

Gaggenau, Blanco and Subzero

**LED lighting** has been installed in the wall units and the wall-mounted display unit

The dark stained maple ceiling, the boiserie panelling and the travertine marble wall frame the living room and the kitchen area, custom-built by our artisans

Credits