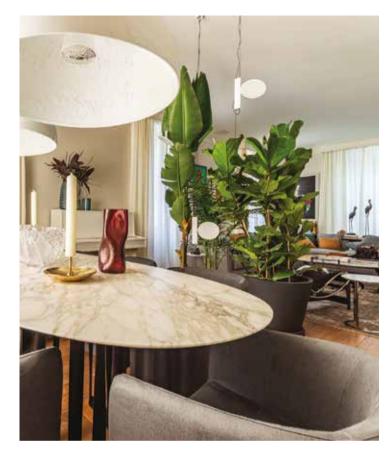

## Location Cote d'Azur, France

Project Private House - Antique flavor with a contemporary touch

This interior design project for a large flat in a historical building located on the **French Riviera** has a unique style and a strong **"glamour rock"** personality

It's a surprising combination of styles where antique rooms are outfitted with **contemporary** furniture

Bredaquaranta handled the entire design phase of every room in the flat: the kitchen with its island, the living room, the bathrooms, the bedroom and wardrobes