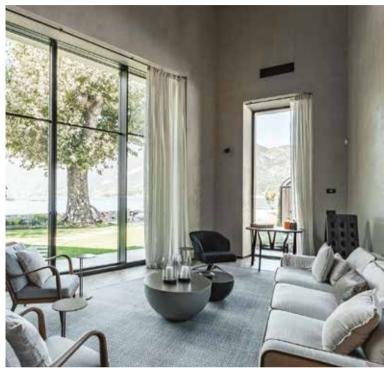

**Baxter** leather sofa **Budapest Soft** designed by Paola Navone in 2009

LocationBellagio lake, ItalyProjectVilla - Restoration and furnishing project

A complete project restored the beauty of this majestic villa overlooking Lake Como in the prestigious Bellagio

In the outer **garden**, a marvellous view of the lake can be enjoyed from a fully furnished veranda and from the comfortable lounge area located near the swimming pool

The particularly bright and comfortable living room stands out for its simplicity and elegance, featuring a sofa, coffee tables and console desk designed by **Meridiani** 

The project featured the installation of a **bespoke kitchen** with doors in pewter metal and countertop in grey stone

"Clients always have their own **tastes** and **requirements**. It's the designer's job to accommodate and include the **'must-haves'** of everyone involved."