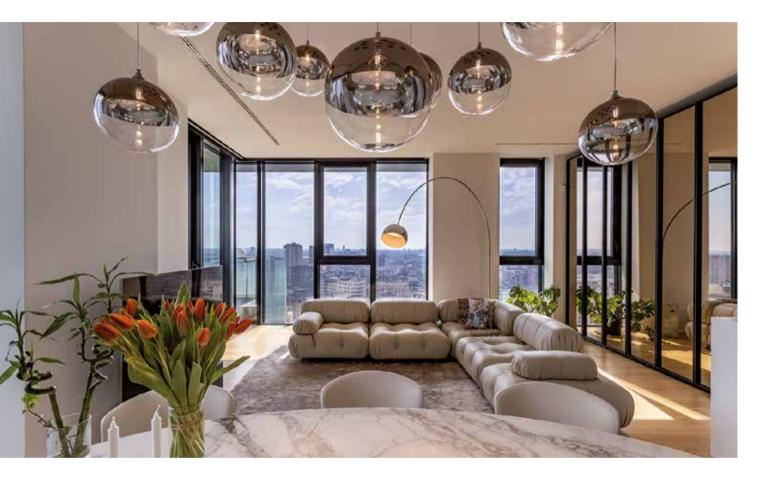

#### Location Milano, Italy

Project Private Apartment in Solaria building

**B&B Italia Camaleonda** sofa

Knoll Saarinen table Cassina Hola chairs Reflex Angelo Bubble XL pendant lights

Meridiani Turman bed Moooi Flock of lights suspension lamp

Harmonious selection of **Giorgetti Collection**, as result of elegance, for the formal living room.

As a natural light pours in through the large windows,

it highlights the crystal's brightness of the pendant lightings by **Barovier&Toso**, in the heart of the space