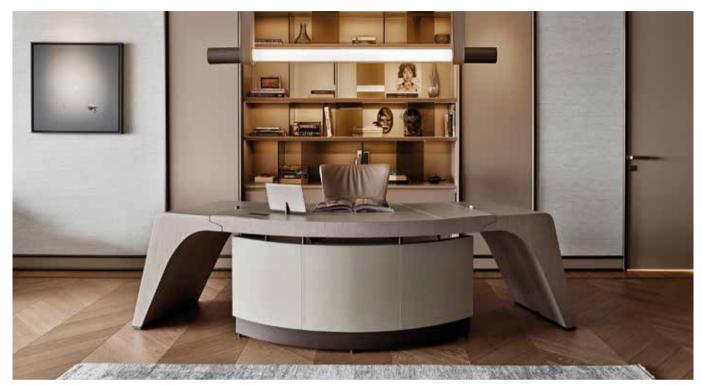

### 122-123 Bredaquaranta - Residential

Identity in the centre of the scene, **Giorgetti** Tenet Desk. A strong visual impact, Mizar is an oval table, from the line stern and sophisticated. The details become a story, a conversation starter, and a source of endless inspiration