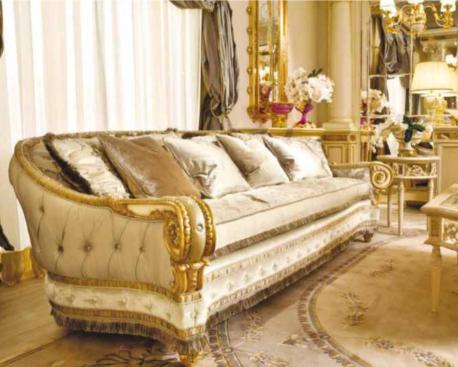

killfully incorporating modern technology into them."











The **elegant shapes** and the pleasant lines of the sofas merge with the **richness** of the carvings and **precious fabrics**, giving a feeling of rare elegance. The **precious marble** enhances the top of the tables, that was realized with a crystal top to show the beauty of the carved top below













Beautiful **console** with golden leaf finishing. The **curving lines** and the refined **carvings**, with all precious materials, make these pieces real gems for all **exclusive** residences in the world



Bredaquaranta has developed the **curtain design**. Drapped velvet valance with three falls and special trimming. Curtains drapes with rich decorative motifs and trimming. Vary precious cordon curtains holders.









#### Moodboard





### **Belcor Collection** is

completed by small rectangular and round tables, which have upper wooden top with crystal insert and lower top with rich inlays. Legs and lateral side of top are enriched with graceful antiqued bronzed mirror inserts.



#### 160-161 Bredaquaranta - Classic Heritage







Every single detail takes part in a **single vision of beauty and artistic style**, from the mirror with gold leaf decorations to the big table in walnut with six richly carved legs and with the preciously inlay top.















LocationMonte Carlo, Principality of MonacoProjectBespoke Kitchen - From concept to complete realisation

The kitchen structure is made in **maple** with profiles in **bronze metal** 

The island has a **travertine marble** countertop and