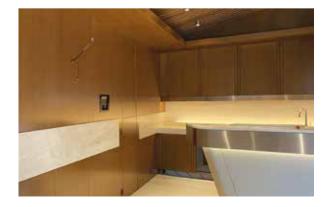

Installation check at our carpenter laboratory

A completely **customised kitchen** down to the last detail

The appliances were chosen from excellence:

Gaggenau, Blanco and Subzero

**LED lighting** has been installed in the wall units and the wall-mounted display unit

The dark stained maple ceiling, the boiserie panelling and the travertine marble wall frame the living room and the kitchen area, custom-built by our artisans

Credits