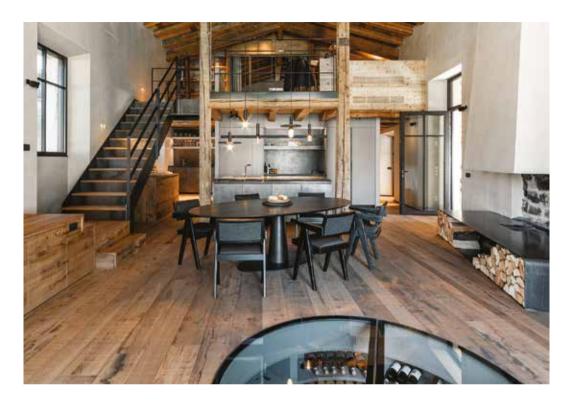

# LocationVerbier, SwitzerlandProjectWinter House - Genuine and precious materials in a mountain chalet

Baxter table Living Divani sofa

The unit including 6 bedrooms and multiple living spaces, encloses an elegant balance of the **superb level of** Italian furniture and Japanese finish

From the top floor living, dining and kitchen area, there are **impressive** views on the surrounding nature from under the vaulted ceilings