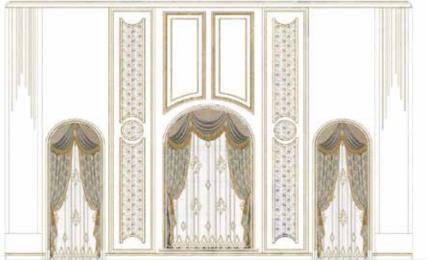

Bredaquaranta has developed the **curtain design**. Drapped velvet valance with three falls and special trimming. Curtains drapes with rich decorative motifs and trimming. Vary precious cordon curtains holders.