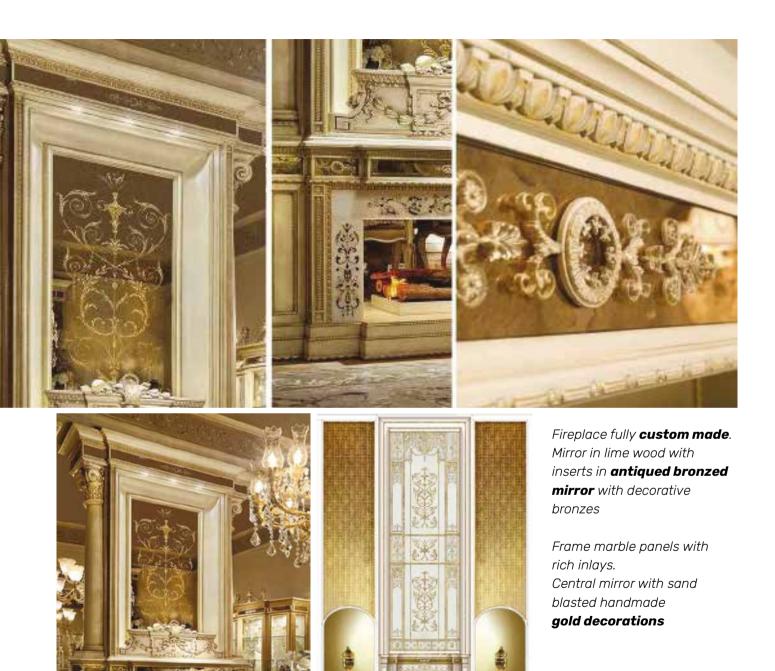

#### Moodboard

### **Belcor Collection** is

completed by small rectangular and round tables, which have upper wooden top with crystal insert and lower top with rich inlays. Legs and lateral side of top are enriched with graceful antiqued bronzed mirror inserts.

#### 160-161 Bredaquaranta - Classic Heritage

Every single detail takes part in a **single vision of beauty and artistic style**, from the mirror with gold leaf decorations to the big table in walnut with six richly carved legs and with the preciously inlay top.