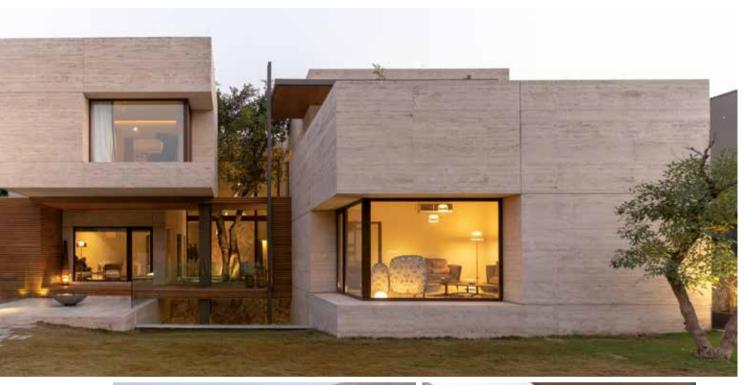

Jahanzaib Daad Residence - A court around a tree

Credit DB Studios, Islamabad

## Interior design developed respecting nature.

The building is constructed around an existing tree that becomes the central character in the house courtyard. Root in the ground and leaves facing up to light as for design rooting in our heritage with a dancing creativity.