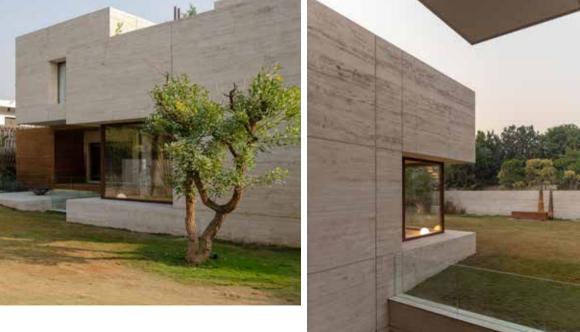

Jahanzaib Daad Residence - A court around a tree

Credit DB Studios, Islamabad

## Interior design developed respecting nature.

The building is constructed around an existing tree that becomes the central character in the house courtyard. Root in the ground and leaves facing up to light as for design rooting in our heritage with a dancing creativity.