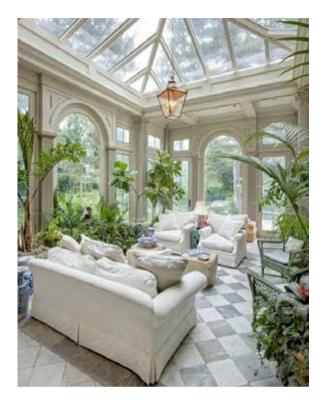

Winter garden entrance

**Baxter** collection: **Manila** chairs and **Matera** and **Phoenix** tables

Winter garden structure

Maxalto Apollo sofa Baxter Manila armchairs

Location Islamabad, Pakistan

Project

Jahanzaib Daad Residence - A court around a tree

Credit DB Studios, Islamabad

## Interior design developed respecting nature.

The building is constructed around an existing tree that becomes the central character in the house courtyard. Root in the ground and leaves facing up to light as for design rooting in our heritage with a dancing creativity.