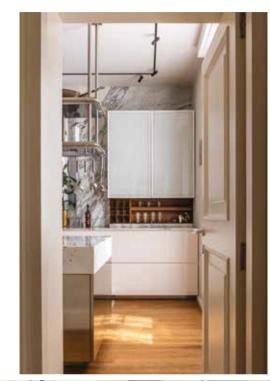

LocationMonte Carlo, Principality of MonacoProjectBespoke Kitchen - From concept to complete realisation

The kitchen structure is made in **maple** with profiles in **bronze metal** 

The island has a **travertine marble** countertop and the base is covered in **leather** 

**Shop drawings** to provide carpenters, marble artisans, blacksmith, tanner and electritian with the necessary information to manufacture, assemble and install all the components of the system. This includes material specifications and dimension requirements

Installation check at our carpenter laboratory

A completely **customised kitchen** down to the last detail

The appliances were chosen from excellence:

Gaggenau, Blanco and Subzero

**LED lighting** has been installed in the wall units and the wall-mounted display unit

The dark stained maple ceiling, the boiserie panelling and the travertine marble wall frame the living room and the kitchen area, custom-built by our artisans

Credits