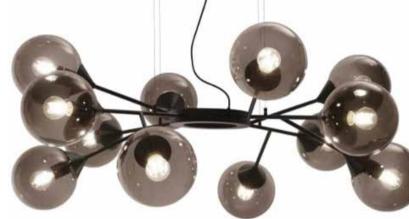

# Giorgetti collection: Skyline sofa

**Kendama chandelier** in burnished metal and spheres in blown glass with Murano workmanship

Fit coffee table presents regular repeating strips in walnut canaletto wood. An optical effect reminiscent of 1960s graphics thanks to marble, leather and metal inserts

Harmonious selection of **Giorgetti Collection**, as result of elegance, for the formal living room.

As a natural light pours in through the large windows,

it highlights the crystal's brightness of the pendant lightings by **Barovier&Toso**, in the heart of the space

This modern combination is moderated by a classical Taif chandelier in Murano glass **(Barovier e Toso)** 