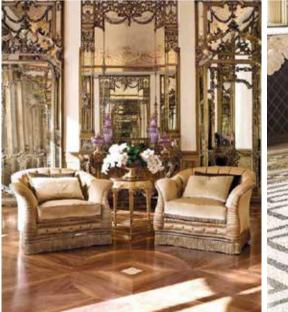

### **Belcor Collection** is

completed by small rectangular and round tables, which have upper wooden top with crystal insert and lower top with rich inlays. Legs and lateral side of top are enriched with graceful antiqued bronzed mirror inserts.

#### 160-161 Bredaquaranta - Classic Heritage

Every single detail takes part in a **single vision of beauty and artistic style**, from the mirror with gold leaf decorations to the big table in walnut with six richly carved legs and with the preciously inlay top.