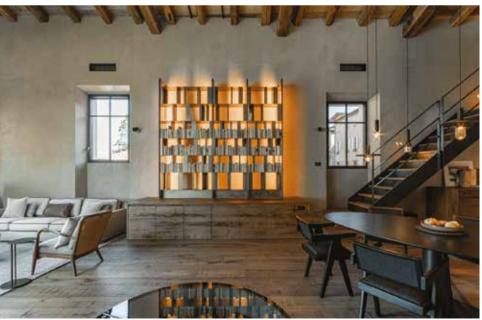

# 100-101 Bredaquaranta - Residential

Walk in closet **Lema Open** catches the eye on account of its clean design and the absence of doors. The ultimate expression of the flexibility of Lema's modular systems, this piece is designed to bring a personalised feel to any space

> With its simple style, **Open** is the ideal solution for the contemporary home

**B&B Italia** upholstered **Tufty-Bed** ensures comfort and solidity. The fabric cover is divided into squares

Featuring a base that goes down to the floor, it allows the internal space to be used as a convenient compartment

Valcucine Artematica Vitrum kitchen with New Logica system

Hola chair by Cassina