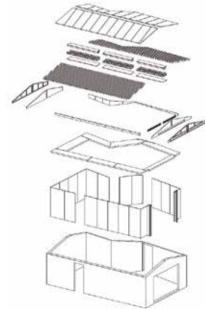

**Shop drawings** to provide carpenters, marble artisans, blacksmith, tanner and electritian with the necessary information to manufacture, assemble and install all the components of the system. This includes material specifications and dimension requirements

Installation check at our carpenter laboratory

A completely **customised kitchen** down to the last detail

The appliances were chosen from excellence:

Gaggenau, Blanco and Subzero

**LED lighting** has been installed in the wall units and the wall-mounted display unit