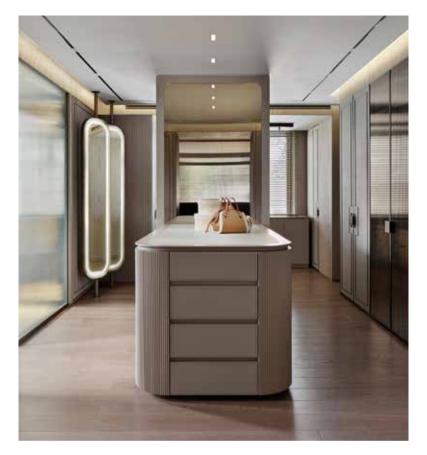

# 100-101 Bredaquaranta - Residential

Walk in closet **Lema Open** catches the eye on account of its clean design and the absence of doors. The ultimate expression of the flexibility of Lema's modular systems, this piece is designed to bring a personalised feel to any space

> With its simple style, **Open** is the ideal solution for the contemporary home

**B&B Italia** upholstered **Tufty-Bed** ensures comfort and solidity. The fabric cover is divided into squares

Featuring a base that goes down to the floor, it allows the internal space to be used as a convenient compartment