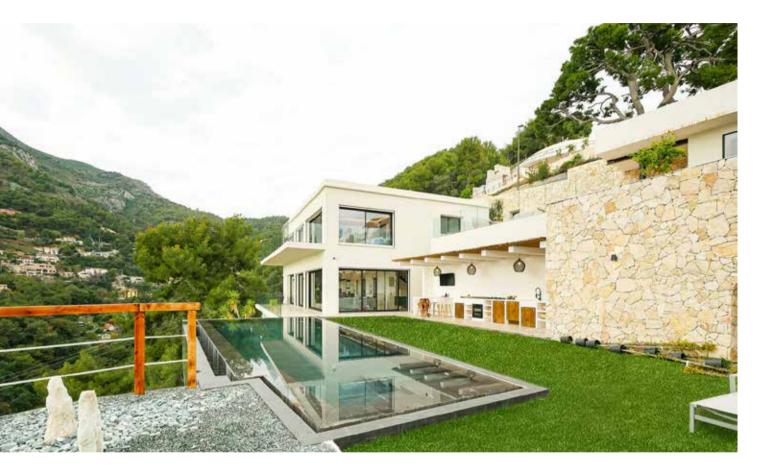

LocationMonte Carlo, Principality of MonacoProjectBespoke Kitchen - From concept to complete realisation

The kitchen structure is made in **maple** with profiles in **bronze metal** 

The island has a **travertine marble** countertop and the base is covered in **leather** 

The dark stained maple ceiling, the boiserie panelling and the travertine marble wall frame the living room and the kitchen area, custom-built by our artisans

Credits