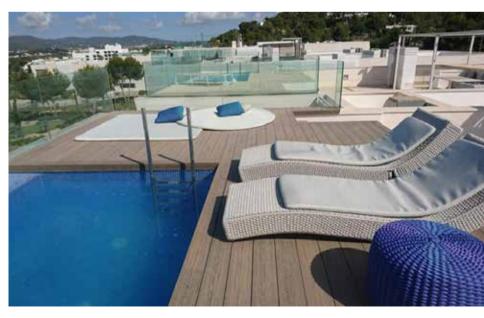

### Location Dubai, UAE

Project Roof top dehors and private indoor garden

# Giorgetti collection: Skyline sofa

**Kendama chandelier** in burnished metal and spheres in blown glass with Murano workmanship

Fit coffee table presents regular repeating strips in walnut canaletto wood. An optical effect reminiscent of 1960s graphics thanks to marble, leather and metal inserts