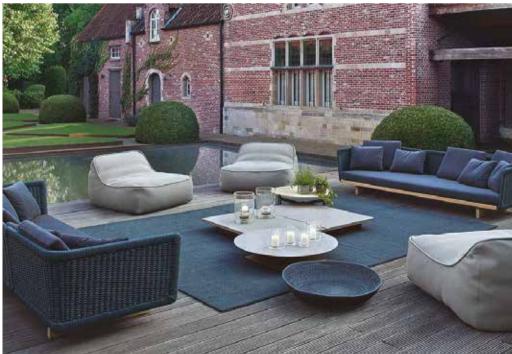

## Location Cote d'Azur, France

Project Private House - Antique flavor with a contemporary touch

This interior design project for a large flat in a historical building located on the **French Riviera** has a unique style and a strong **"glamour rock"** personality

It's a surprising combination of styles where antique rooms are outfitted with **contemporary** furniture

Bredaquaranta handled the entire design phase of every room in the flat: the kitchen with its island, the living room, the bathrooms, the bedroom and wardrobes

**Baxter** leather sofa **Budapest Soft** designed by Paola Navone in 2009

LocationBellagio lake, ItalyProjectVilla - Restoration and furnishing project

A complete project restored the beauty of this majestic villa overlooking Lake Como in the prestigious Bellagio