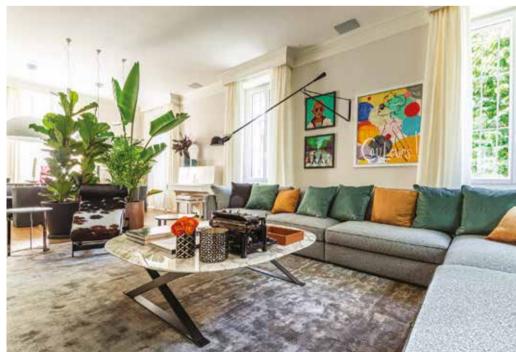

## Location Cote d'Azur, France

Project Private House - Antique flavor with a contemporary touch

This interior design project for a large flat in a historical building located on the **French Riviera** has a unique style and a strong **"glamour rock"** personality

It's a surprising combination of styles where antique rooms are outfitted with **contemporary** furniture

Bredaquaranta handled the entire design phase of every room in the flat: the kitchen with its island, the living room, the bathrooms, the bedroom and wardrobes