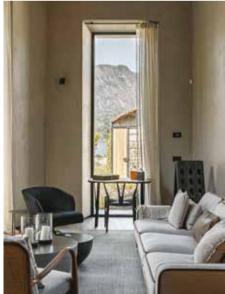

## Location Milan,

Project

Milan, Italy

Rooftop apartment in the centre - interior design and furnishing

A beautiful rooftop apartment located in Milan. With wide and spacious interiors, this home looks very warm and inviting

The color palette is **elegant, yet delicate and tasteful**. A large living room greets the guests with its **chic feeling**: natural parquet, deep dark metal kitchen, suede leather sofas, gorgeous carpets and precious marble

**Custom boiserie** and **bespoke kitchen** with metal finish doors and grey stone marble island

Dining area:

**Baxter Pangea** table with glossy ocean storm marble top

Gallotti&Radice Athus sideboard

Living area: