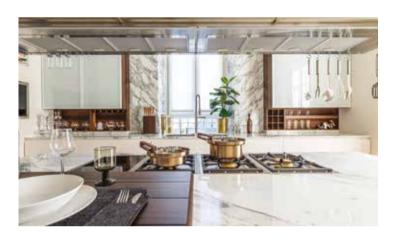

LocationMonte Carlo, Principality of MonacoProjectBespoke Kitchen - From concept to complete realisation

The kitchen structure is made in **maple** with profiles in **bronze metal** 

The island has a **travertine marble** countertop and the base is covered in **leather** 

Installation check at our carpenter laboratory

A completely **customised kitchen** down to the last detail

The appliances were chosen from excellence:

Gaggenau, Blanco and Subzero

**LED lighting** has been installed in the wall units and the wall-mounted display unit

The dark stained maple ceiling, the boiserie panelling and the travertine marble wall frame the living room and the kitchen area, custom-built by our artisans

Credits