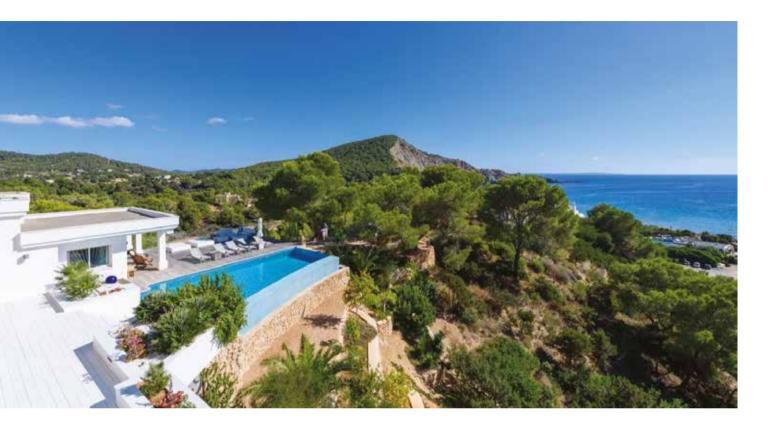

## Location Cote d'Azur, France

Project Private House - Antique flavor with a contemporary touch

This interior design project for a large flat in a historical building located on the **French Riviera** has a unique style and a strong **"glamour rock"** personality

It's a surprising combination of styles where antique rooms are outfitted with **contemporary** furniture

Bredaquaranta handled the entire design phase of every room in the flat: the kitchen with its island, the living room, the bathrooms, the bedroom and wardrobes