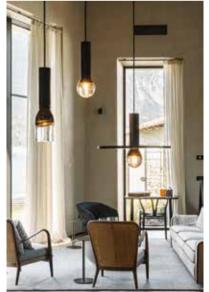

## Location Milan,

Project

Milan, Italy

Rooftop apartment in the centre - interior design and furnishing

A beautiful rooftop apartment located in Milan. With wide and spacious interiors, this home looks very warm and inviting

The color palette is **elegant, yet delicate and tasteful**. A large living room greets the guests with its **chic feeling**: natural parquet, deep dark metal kitchen, suede leather sofas, gorgeous carpets and precious marble

**Custom boiserie** and **bespoke kitchen** with metal finish doors and grey stone marble island

Dining area:

**Baxter Pangea** table with glossy ocean storm marble top

Gallotti&Radice Athus sideboard

Living area: