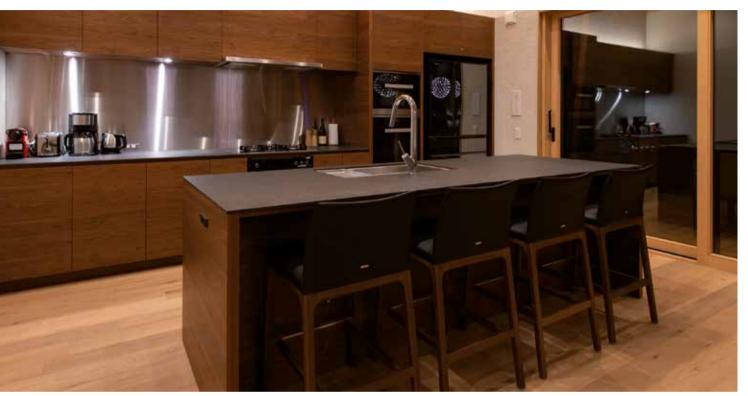

The project featured the installation of a **bespoke kitchen** with doors in pewter metal and countertop in grey stone

"Clients always have their own **tastes** and **requirements**. It's the designer's job to accommodate and include the **'must-haves'** of everyone involved."

On the raised ground floor, we find a spacious **custom made kitchen** with an interesting countertop and cladding in Arabescato marble

The master bedroom on the first floor is entirely outfitted with **Giorgetti** and **Maxalto** furniture. Wall covered with **Vescom** fabric