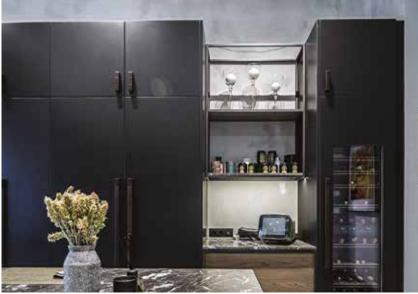

Installation check at our carpenter laboratory

A completely **customised kitchen** down to the last detail

The appliances were chosen from excellence:

Gaggenau, Blanco and Subzero

**LED lighting** has been installed in the wall units and the wall-mounted display unit