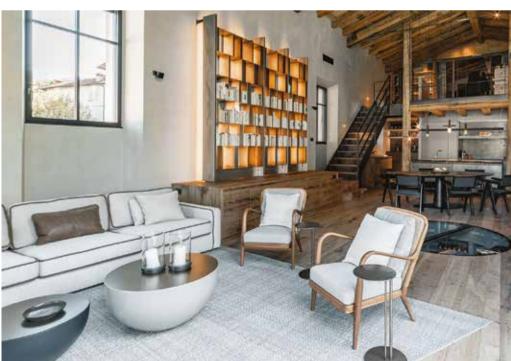

## Location Milan,

Project

Milan, Italy

Rooftop apartment in the centre - interior design and furnishing

A beautiful rooftop apartment located in Milan. With wide and spacious interiors, this home looks very warm and inviting

The color palette is **elegant, yet delicate and tasteful**. A large living room greets the guests with its **chic feeling**: natural parquet, deep dark metal kitchen, suede leather sofas, gorgeous carpets and precious marble

**Custom boiserie** and **bespoke kitchen** with metal finish doors and grey stone marble island

Dining area:

**Baxter Pangea** table with glossy ocean storm marble top

Gallotti&Radice Athus sideboard

Living area: