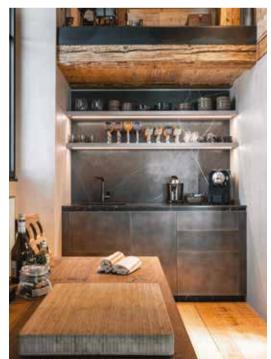

Rugiano Pierre sofa and side tables, Gallotti&Radice Haumea central tables

Location Lecco, Italy

Project

et Private House - Simplicity with elegance

Dark marble, soft fabrics, leather details and natural stone. Everything to create a **modern** and **elegant** atmosphere.

# Antique doors, panelling and sections of ageing plasterwork

have been kept on display in this Lecco apartment

**Natural light** was a very important point in the brief, and it had to be achieved in every space