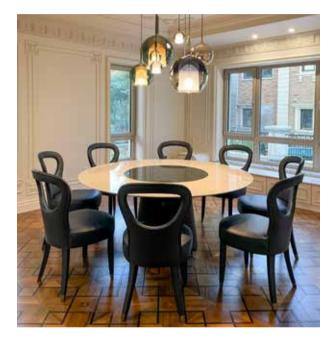

## Location Cote d'Azur, France

Project Private House - Antique flavor with a contemporary touch

This interior design project for a large flat in a historical building located on the **French Riviera** has a unique style and a strong **"glamour rock"** personality

It's a surprising combination of styles where antique rooms are outfitted with **contemporary** furniture

Bredaquaranta handled the entire design phase of every room in the flat: the kitchen with its island, the living room, the bathrooms, the bedroom and wardrobes