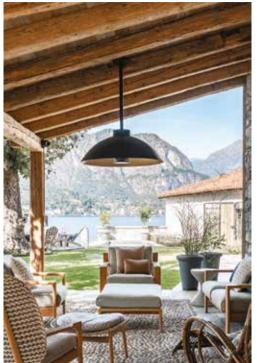

**Baxter** leather sofa **Budapest Soft** designed by Paola Navone in 2009

LocationBellagio lake, ItalyProjectVilla - Restoration and furnishing project

A complete project restored the beauty of this majestic villa overlooking Lake Como in the prestigious Bellagio

In the outer **garden**, a marvellous view of the lake can be enjoyed from a fully furnished veranda and from the comfortable lounge area located near the swimming pool

The particularly bright and comfortable living room stands out for its simplicity and elegance, featuring a sofa, coffee tables and console desk designed by **Meridiani** 