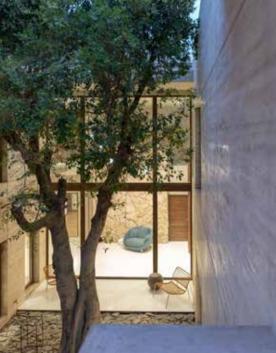

Jahanzaib Daad Residence - A court around a tree

Credit DB Studios, Islamabad

## Interior design developed respecting nature.

The building is constructed around an existing tree that becomes the central character in the house courtyard. Root in the ground and leaves facing up to light as for design rooting in our heritage with a dancing creativity.