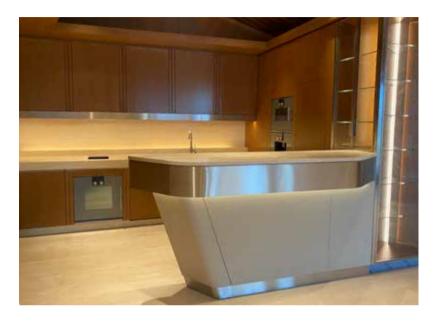

LocationMonte Carlo, Principality of MonacoProjectBespoke Kitchen - From concept to complete realisation

The kitchen structure is made in **maple** with profiles in **bronze metal** 

The island has a **travertine marble** countertop and the base is covered in **leather** 

Installation check at our carpenter laboratory

A completely **customised kitchen** down to the last detail

The appliances were chosen from excellence:

Gaggenau, Blanco and Subzero

**LED lighting** has been installed in the wall units and the wall-mounted display unit