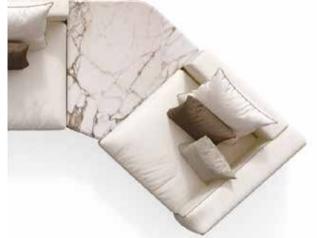

**Baxter** leather sofa **Budapest Soft** designed by Paola Navone in 2009

LocationBellagio lake, ItalyProjectVilla - Restoration and furnishing project

A complete project restored the beauty of this majestic villa overlooking Lake Como in the prestigious Bellagio

A swivelling floor lamp from **Flos**, for example, pays homage to a quintessential street light design

The simplicity and chic elegance of **Baxter's Budapest** leather sofa offsets the darker palette and grand marble flooring