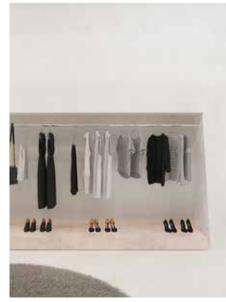

# 100-101 Bredaquaranta - Residential

Walk in closet **Lema Open** catches the eye on account of its clean design and the absence of doors. The ultimate expression of the flexibility of Lema's modular systems, this piece is designed to bring a personalised feel to any space

> With its simple style, **Open** is the ideal solution for the contemporary home

**B&B Italia** upholstered **Tufty-Bed** ensures comfort and solidity. The fabric cover is divided into squares

Featuring a base that goes down to the floor, it allows the internal space to be used as a convenient compartment