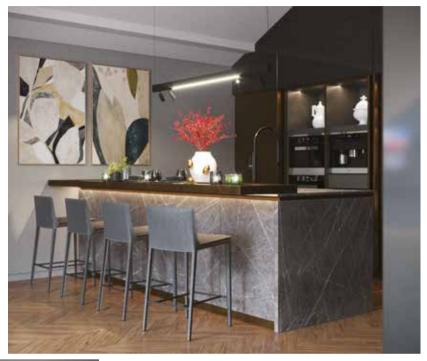

LocationMonte Carlo, Principality of MonacoProjectBespoke Kitchen - From concept to complete realisation

The kitchen structure is made in **maple** with profiles in **bronze metal** 

The island has a **travertine marble** countertop and the base is covered in **leather** 

Installation check at our carpenter laboratory

A completely **customised kitchen** down to the last detail

The appliances were chosen from excellence:

Gaggenau, Blanco and Subzero

**LED lighting** has been installed in the wall units and the wall-mounted display unit

The dark stained maple ceiling, the boiserie panelling and the travertine marble wall frame the living room and the kitchen area, custom-built by our artisans

Credits