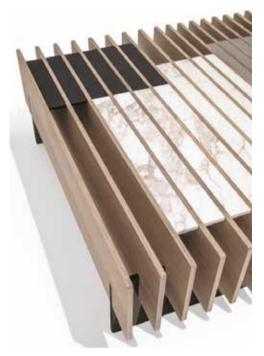

LocationMonte Carlo, Principality of MonacoProjectBespoke Kitchen - From concept to complete realisation

The kitchen structure is made in **maple** with profiles in **bronze metal** 

The island has a **travertine marble** countertop and the base is covered in **leather** 