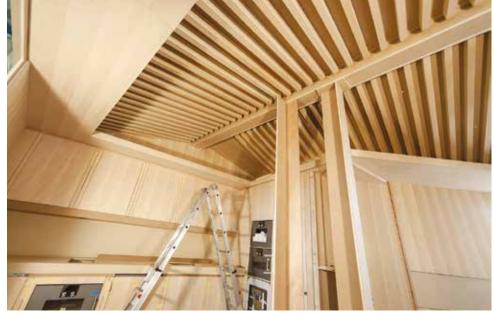

Installation check at our carpenter laboratory

A completely **customised kitchen** down to the last detail

The appliances were chosen from excellence:

Gaggenau, Blanco and Subzero

**LED lighting** has been installed in the wall units and the wall-mounted display unit

The dark stained maple ceiling, the boiserie panelling and the travertine marble wall frame the living room and the kitchen area, custom-built by our artisans

Credits