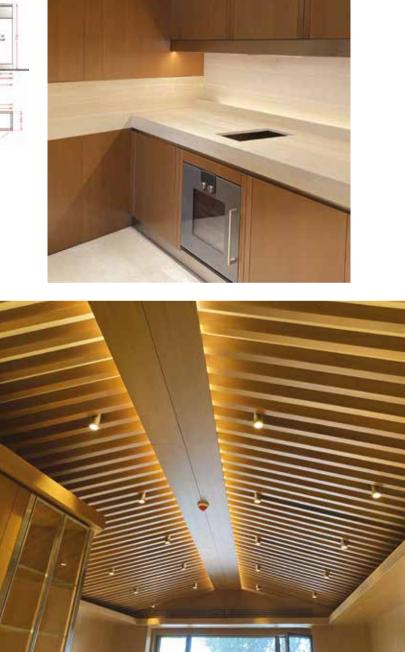

LocationMonte Carlo, Principality of MonacoProjectBespoke Kitchen - From concept to complete realisation

The kitchen structure is made in **maple** with profiles in **bronze metal** 

The island has a **travertine marble** countertop and the base is covered in **leather** 

**Shop drawings** to provide carpenters, marble artisans, blacksmith, tanner and electritian with the necessary information to manufacture, assemble and install all the components of the system. This includes material specifications and dimension requirements

Installation check at our carpenter laboratory

A completely **customised kitchen** down to the last detail

The appliances were chosen from excellence:

Gaggenau, Blanco and Subzero

**LED lighting** has been installed in the wall units and the wall-mounted display unit

The dark stained maple ceiling, the boiserie panelling and the travertine marble wall frame the living room and the kitchen area, custom-built by our artisans

Credits