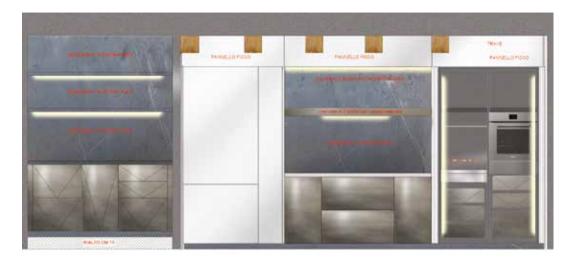

**Shop drawings** to provide carpenters, marble artisans, blacksmith, tanner and electritian with the necessary information to manufacture, assemble and install all the components of the system. This includes material specifications and dimension requirements

Installation check at our carpenter laboratory

A completely **customised kitchen** down to the last detail

The appliances were chosen from excellence:

Gaggenau, Blanco and Subzero

**LED lighting** has been installed in the wall units and the wall-mounted display unit