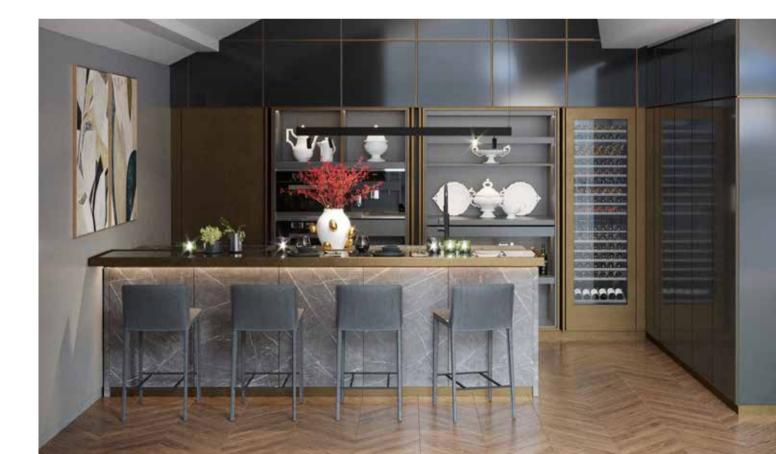

LocationMonte Carlo, Principality of MonacoProjectBespoke Kitchen - From concept to complete realisation

The kitchen structure is made in **maple** with profiles in **bronze metal** 

The island has a **travertine marble** countertop and the base is covered in **leather** 

Installation check at our carpenter laboratory

A completely **customised kitchen** down to the last detail

The appliances were chosen from excellence:

Gaggenau, Blanco and Subzero

**LED lighting** has been installed in the wall units and the wall-mounted display unit

The dark stained maple ceiling, the boiserie panelling and the travertine marble wall frame the living room and the kitchen area, custom-built by our artisans

Credits