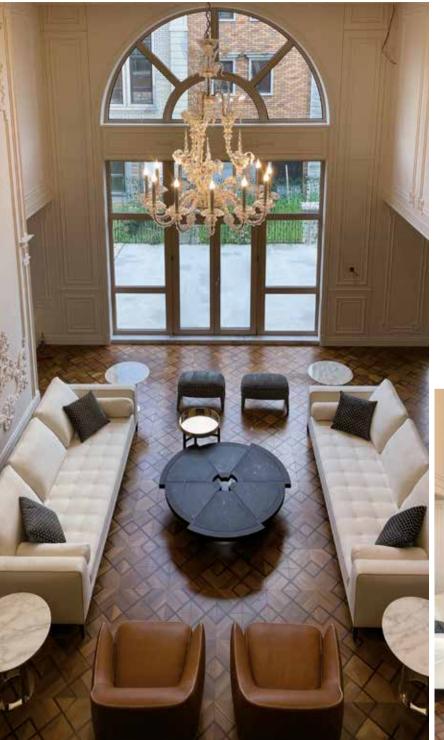

| Location | Larvotto, Hong Kong      |
|----------|--------------------------|
| Project  | Private House            |
| Credit   | Apollo Design HK Limited |

The idea was to craft a show flat-style home that was both stunning and homely. Luxury and grandeur is front and centre in the living and dining room; it's where the homeowners host family and friends

Naturally the private realm takes **clean lines** and a pared-down **simplicity** 

Tranquil in nature, the earthy tone, clutter-free interiors, and subtle grey carpeting, sets the tone for a soothing rest, and makes the space particularly alluring

A swivelling floor lamp from **Flos**, for example, pays homage to a quintessential street light design

The simplicity and chic elegance of **Baxter's Budapest** leather sofa offsets the darker palette and grand marble flooring