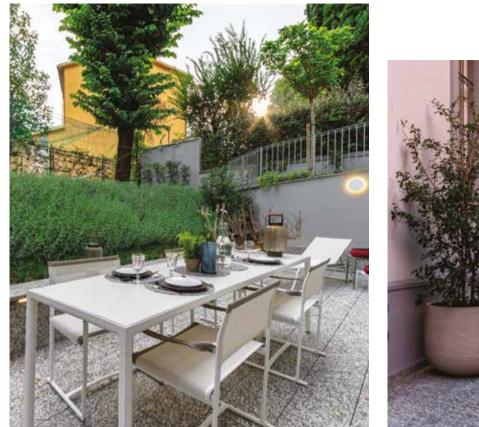

## Location Cote d'Azur, France

Project Private House - Antique flavor with a contemporary touch

This interior design project for a large flat in a historical building located on the **French Riviera** has a unique style and a strong **"glamour rock"** personality

It's a surprising combination of styles where antique rooms are outfitted with **contemporary** furniture

Bredaquaranta handled the entire design phase of every room in the flat: the kitchen with its island, the living room, the bathrooms, the bedroom and wardrobes