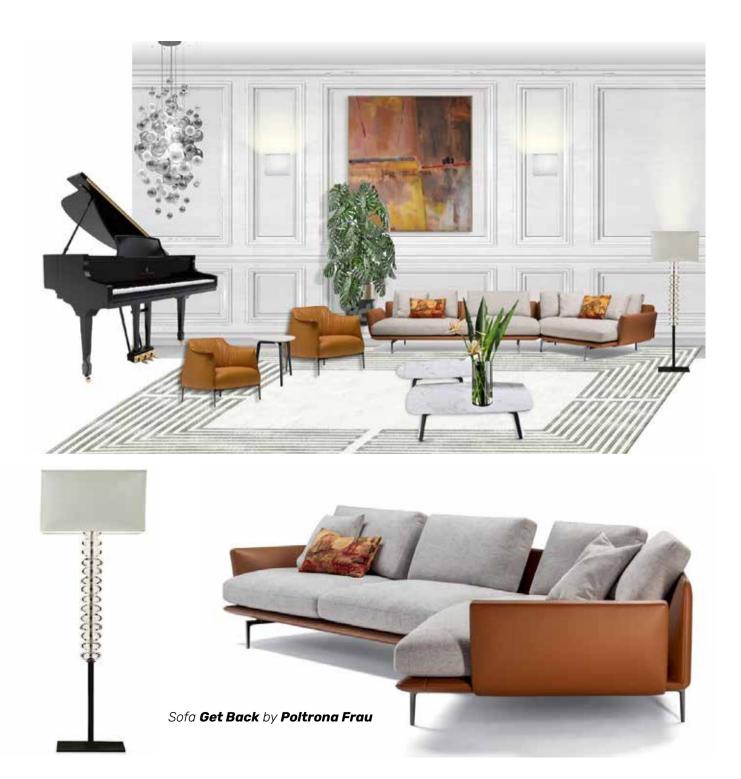

down to the floor, it allows the internal space to be used as a convenient compartment









Valcucine Artematica Vitrum kitchen with New Logica system



Hola chair by Cassina







#### Location Paris, France

Project

Apartment - Renovation and decoration in a Haussmann building

Renovation project in an historical apartment combining the traditional building identity with modern design touch, knowing that "details are not the details, they make the design"



## 106-107 Bredaquaranta - Residential



Lagos table by Baxter

**Febo** chairs by **Maxalto** have classic and extremely comfortable proportions. Completely covered in fabric with prominent blanket **stitch** 

Custom made kitchen







We used **Kohro** wall paper for dining room





108-109 Bredaquaranta - Residential





The **Fiorile** side tables by **Poltrona Frau**: soft, almost organic forms with rounded corners, each one different from the next, to combine freely creating unique geometric effects every time



In the **Archibald** armchair by **Poltrona Frau** the leather upholstery, pleasantly wavy thanks to a series of vertical folds, is embellished along the edges and external surfaces by contrast stitching, giving it an extra touch of refined elegance





Winter garden entrance



**Baxter** collection: **Manila** chairs and **Matera** and **Phoenix** tables









Winter garden structure







Maxalto Apollo sofa Baxter Manila armchairs





Location Islamabad, Pakistan

Project

Jahanzaib Daad Residence - A court around a tree

Credit DB Studios, Islamabad

## Interior design developed