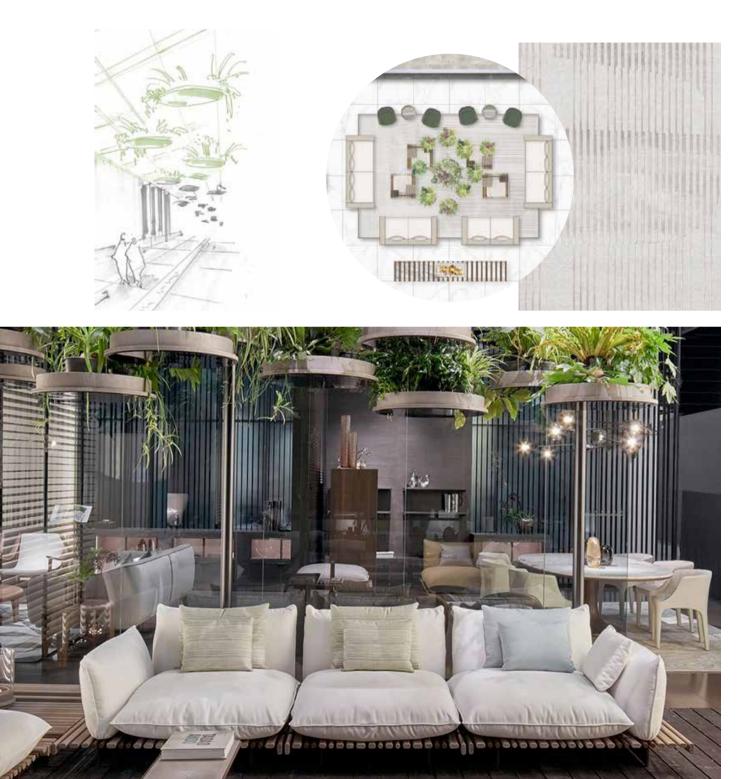

t always comfortable and extremely elegant





B&B Italia sofa Vitra chairs Foscarini floor lamp Acerbis wall system











Penta pendant light





Paola Lenti outdoor furniture

























Nearby the pool chaise longues **Wave** by **Paola Lenti** with backrest adjustable in two positions in addition to the rest position









Indoor and outdoor areas are completely different although we are asked by our Client to ensure same purpose: **welcoming, comfortability, functionality** and – above all – exquisite aesthetic beauty

### This was the challenge!

The outcome is a endless living space in a garden that gains the interior areas with a horizontal grow as well as wall and ceiling cascade

### Location Dubai, UAE

Project Roof top dehors and private indoor garden











# Giorgetti collection: Skyline sofa

**Kendama chandelier** in burnished metal and spheres in blown glass with Murano workmanship

Fit coffee table presents regular repeating strips in walnut canaletto wood. An optical effect reminiscent of 1960s graphics thanks to marble, leather and metal inserts







### Budapest, Hungary

Location Project

Residential Villa in Western Hungary - Functionality, comfort and aesthetic balance

A complete project developed from primary proposal to final installation with the aim to create a **modern and warm space** by a fresh design touch.

With **iconic furniture** and well chosen accessories set against an all-white backdrop, this interior is peaceful, understated and effortlessly chic.







**Poltrona Frau Archibald** armchairs by Jean-Mari