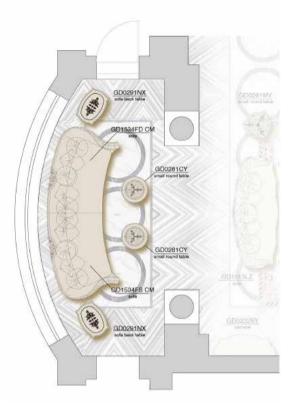

fully incorporating modern technology into them."











The **elegant shapes** and the pleasant lines of the sofas merge with the **richness** of the carvings and **precious fabrics**, giving a feeling of rare elegance. The **precious marble** enhances the top of the tables, that was realized with a crystal top to show the beauty of the carved top below













Beautiful **console** with golden leaf finishing. The **curving lines** and the refined **carvings**, with all precious materials, make these pieces real gems for all **exclusive** residences in the world



Bredaquaranta has developed the **curtain design**. Drapped velvet valance with three falls and special trimming. Curtains drapes with rich decorative motifs and trimming. Vary precious cordon curtains holders.









#### Moodboard





### **Belcor Collection** is

completed by small rectangular and round tables, which have upper wooden top with crystal insert and lower top with rich inlays. Legs and lateral side of top are enriched with graceful antiqued bronzed mirror inserts.



#### 160-161 Bredaquaranta - Classic Heritage







Every single detail takes part in a **single vision of beauty and artistic style**, from the mirror with gold leaf decorations to the big table in walnut with six richly carved legs and with the preciously inlay top.















LocationMonte Carlo, Principality of MonacoProjectBespoke Kitchen - From concept to complete realisation

The kitchen structure is made in **maple** with profiles in **bronze metal** 

The island has a **travertine marble** countertop and the