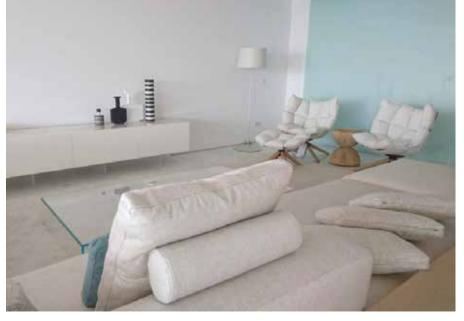

this Lecco apartment

**Natural light** was a very important point in the brief, and it had to be achieved in every space





Maxalto dining area, B&B Italia Michel Club sofa, B&B Italia Mart armchair, Moooi Raimond suspension lights, Cassina Veliero bookcase















Location

Ibiza, Spain

Project

Private Villa - Cool interior in amazing nature

Stone and salty sea breeze, blue infinity and soft inviting textures, the warmth of wood and the dynamics of contemporary shapes









*Michel Club* sofa by **B&B Italia**. Comfortable back cushions with a headrest and additional cushions in various sizes make the seating relaxing and suitable for conversation, but always comfortable and extremely elegant





B&B Italia sofa Vitra chairs Foscarini floor lamp Acerbis wall system











Penta pendant light





Paola Lenti outdoor furniture

























Nearby the pool chaise longues **Wave** by **Paola Lenti** with backrest adjustable in two positions in addition to the rest position









Indoor and outdoor areas are completely different although we are asked by our Client to ensure same purpose: **welcoming, comfortability, functionality** and – above all – exquisite aesthetic beauty

### This was the challenge!

The outcome is a endless living space in a garden that gains the interior areas with a horizontal grow as well as wall and ceiling cascade

### Location Dubai, UAE

Project Roof top dehors and private indoor garden











# Giorgetti collection: Skyline sofa

**Kendama chandelier** in burnished metal and spheres in blown glass with Mur