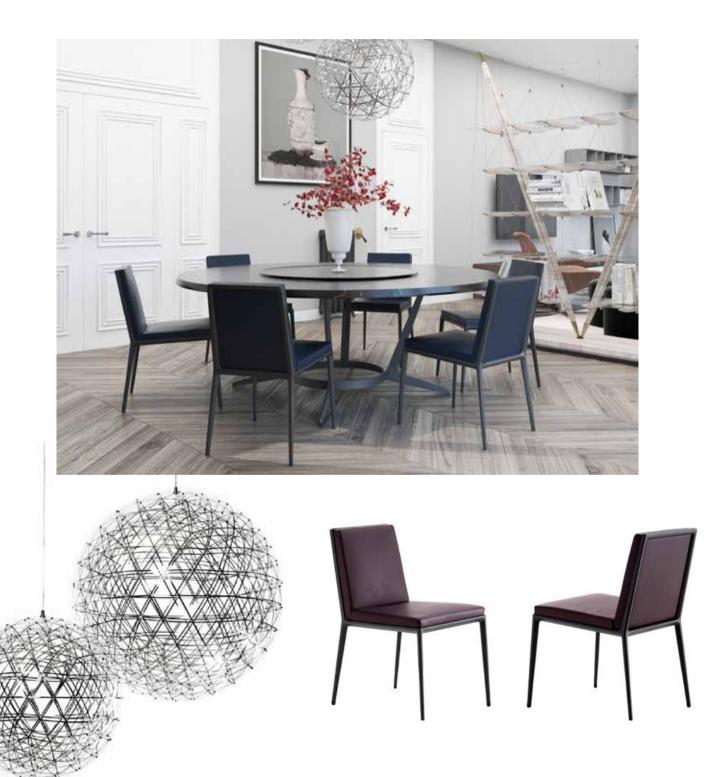

## Location Cote d'Azur, France

Project Private House - Antique flavor with a contemporary touch

This interior design project for a large flat in a historical building located on the **French Riviera** has a unique style and a strong **"glamour rock"** personality

It's a surprising combination of styles where antique rooms are outfitted with **contemporary** furniture

Bredaquaranta handled the entire design phase of every room in the flat: the kitchen with its island, the living room, the bathrooms, the bedroom and wardrobes