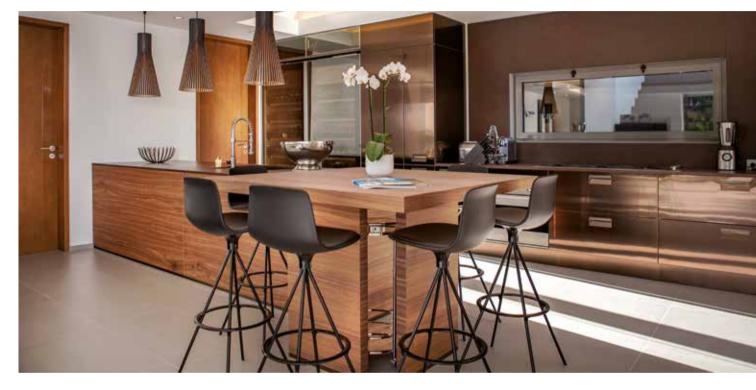

LocationMonte Carlo, Principality of MonacoProjectBespoke Kitchen - From concept to complete realisation

The kitchen structure is made in **maple** with profiles in **bronze metal** 

The island has a **travertine marble** countertop and the base is covered in **leather** 

Installation check at our carpenter laboratory

A completely **customised kitchen** down to the last detail

The appliances were chosen from excellence:

Gaggenau, Blanco and Subzero

**LED lighting** has been installed in the wall units and the wall-mounted display unit

The dark stained maple ceiling, the boiserie panelling and the travertine marble wall frame the living room and the kitchen area, custom-built by our artisans

Credits