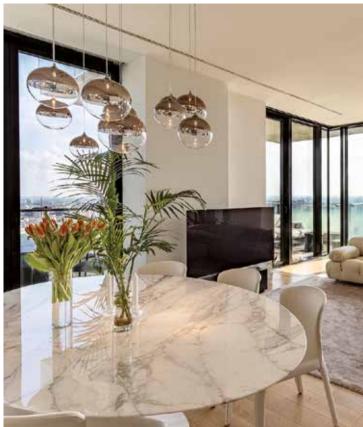

## Location Milan,

Project

Milan, Italy

Rooftop apartment in the centre - interior design and furnishing

A beautiful rooftop apartment located in Milan. With wide and spacious interiors, this home looks very warm and inviting

The color palette is **elegant, yet delicate and tasteful**. A large living room greets the guests with its **chic feeling**: natural parquet, deep dark metal kitchen, suede leather sofas, gorgeous carpets and precious marble