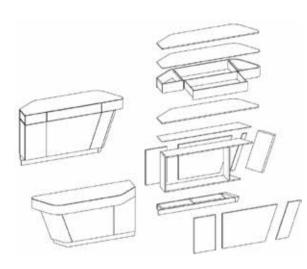

LocationMonte Carlo, Principality of MonacoProjectBespoke Kitchen - From concept to complete realisation

The kitchen structure is made in **maple** with profiles in **bronze metal** 

The island has a **travertine marble** countertop and the base is covered in **leather** 

**Shop drawings** to provide carpenters, marble artisans, blacksmith, tanner and electritian with the necessary information to manufacture, assemble and install all the components of the system. This includes material specifications and dimension requirements

Installation check at our carpenter laboratory

A completely **customised kitchen** down to the last detail

The appliances were chosen from excellence:

Gaggenau, Blanco and Subzero

**LED lighting** has been installed in the wall units and the wall-mounted display unit