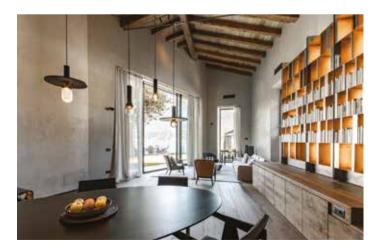

LocationMonte Carlo, Principality of MonacoProjectBespoke Kitchen - From concept to complete realisation

The kitchen structure is made in **maple** with profiles in **bronze metal** 

The island has a **travertine marble** countertop and the base is covered in **leather** 

**Shop drawings** to provide carpenters, marble artisans, blacksmith, tanner and electritian with the necessary information to manufacture, assemble and install all the components of the system. This includes material specifications and dimension requirements

Installation check at our carpenter laboratory

A completely **customised kitchen** down to the last detail

The appliances were chosen from excellence:

Gaggenau, Blanco and Subzero

**LED lighting** has been installed in the wall units and the wall-mounted display unit

The dark stained maple ceiling, the boiserie panelling and the travertine marble wall frame the living room and the kitchen area, custom-built by our artisans

Credits