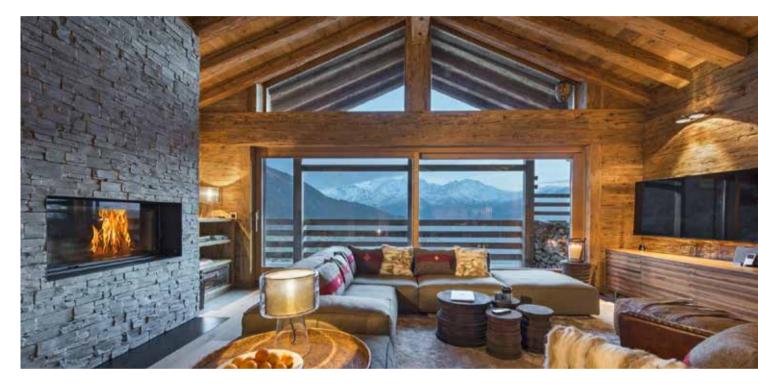

# LocationVerbier, SwitzerlandProjectWinter House - Genuine and precious materials in a mountain chalet

Baxter table Living Divani sofa

The unit including 6 bedrooms and multiple living spaces, encloses an elegant balance of the **superb level of** Italian furniture and Japanese finish

From the top floor living, dining and kitchen area, there are **impressive** views on the surrounding nature from under the vaulted ceilings

#### Location Niseko, Japan

Project Holiday chalet in a resort area - Warm wood and secure stone in a kind light embrace

With outdoor living in mind, a very generous balcony **welcomes outdoor furniture** including dining and living sets

A wide fireplace is the ideal area for meditation or for enjoying warm conversations resting on the comfortable sofas

The kitchen features a **beautiful walnut finish and ceramic counter**, as well as Miele appliances