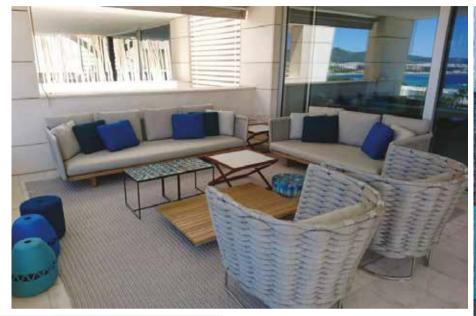

ral light** was a very important point in the brief, and it had to be achieved in every space





Maxalto dining area, B&B Italia Michel Club sofa, B&B Italia Mart armchair, Moooi Raimond suspension lights, Cassina Veliero bookcase















Location

Ibiza, Spain

Project

Private Villa - Cool interior in amazing nature

Stone and salty sea breeze, blue infinity and soft inviting textures, the warmth of wood and the dynamics of contemporary shapes









*Michel Club* sofa by **B&B Italia**. Comfortable back cushions with a headrest and additional cushions in various sizes make the seating relaxing and suitable for conversation, but always comfortable and extremely elegant





B&B Italia sofa Vitra chairs Foscarini floor lamp Acerbis wall system











Penta pendant light





Paola Lenti outdoor furniture

























Nearby the pool chaise longues **Wave** by **Paola Lenti** with backrest adjustable in two positions in addition to the rest position









Indoor and outdoor areas are completely different although we are asked by our Client to ensure same purpose: **welcoming, comfortability, functionality** and – above all – exquisite aesthetic beauty

### This was the challenge!

The outcome is a endless living space in a garden that gains the interior areas with a horizontal grow as well as wall and ceiling cascade

### Location Dubai, UAE

Project Roof top dehors and private indoor garden











# Giorgetti collection: Skyline sofa

**Kendama chandelier** in burnished metal and spheres in blown glass with Murano workmanship

Fit coffee t