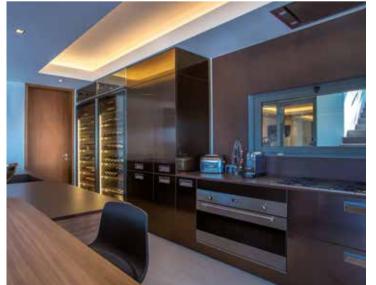

LocationMonte Carlo, Principality of MonacoProjectBespoke Kitchen - From concept to complete realisation

The kitchen structure is made in **maple** with profiles in **bronze metal** 

The island has a **travertine marble** countertop and the base is covered in **leather** 

Installation check at our carpenter laboratory

A completely **customised kitchen** down to the last detail

The appliances were chosen from excellence:

Gaggenau, Blanco and Subzero

**LED lighting** has been installed in the wall units and the wall-mounted display unit

The dark stained maple ceiling, the boiserie panelling and the travertine marble wall frame the living room and the kitchen area, custom-built by our artisans

Credits