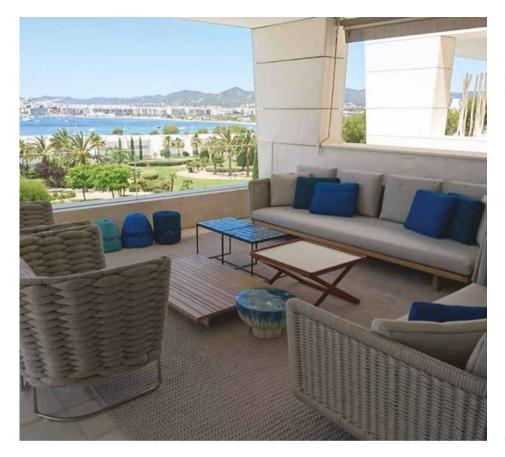

in the brief, and it had to be achieved in every space





Maxalto dining area, B&B Italia Michel Club sofa, B&B Italia Mart armchair, Moooi Raimond suspension lights, Cassina Veliero bookcase















Location

Ibiza, Spain

Project

Private Villa - Cool interior in amazing nature

Stone and salty sea breeze, blue infinity and soft inviting textures, the warmth of wood and the dynamics of contemporary shapes









*Michel Club* sofa by **B&B Italia**. Comfortable back cushions with a headrest and additional cushions in various sizes make the seating relaxing and suitable for conversation, but always comfortable and extremely elegant





B&B Italia sofa Vitra chairs Foscarini floor lamp Acerbis wall system











Penta pendant light





Paola Lenti outdoor furniture

























Nearby the pool chaise longues **Wave** by **Paola Lenti** with backrest adjustable in two positions in addition to the rest position









Indoor and outdoor areas are completely different although we are asked by our Client to ensure same purpose: **welcoming, comfortability, functionality** and – above all – exquisite aesthetic beauty

### This was the challenge!

The outcome is a endless living space in a garden that gains the interior areas with a horizontal grow as well as wall and ceiling cascade

### Location Dubai, UAE

Project Roof top dehors and private indoor garden











# Giorgetti collection: Skyline sofa

**Kendama chandelier** in burnished metal and spheres in blown glass with Murano workmanship

Fit coffee table presents regular repeating strips