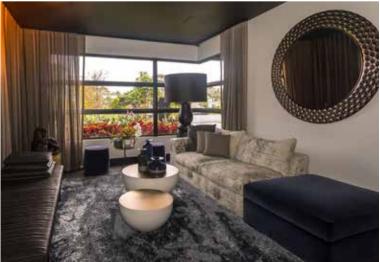

### Budapest, Hungary

Location Project

Residential Villa in Western Hungary - Functionality, comfort and aesthetic balance

A complete project developed from primary proposal to final installation with the aim to create a **modern and warm space** by a fresh design touch.

With **iconic furniture** and well chosen accessories set against an all-white backdrop, this interior is peaceful, understated and effortlessly chic.

**Poltrona Frau Archibald** armchairs by Jean-Marie Massaud is the perfect combination of substance and form, a **comfortable** and enveloping design ideal for meditation and relaxation

The breadth and depth of the seat is balanced by its thin feet for an agile and slender overall effect