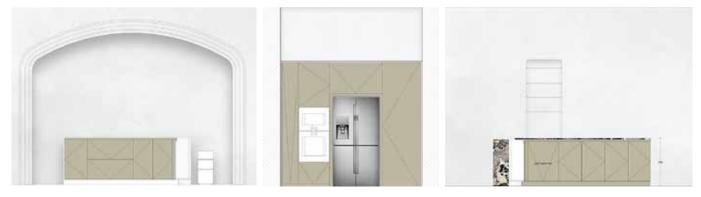

LocationMonte Carlo, Principality of MonacoProjectBespoke Kitchen - From concept to complete realisation

The kitchen structure is made in **maple** with profiles in **bronze metal** 

The island has a **travertine marble** countertop and the base is covered in **leather** 

**Shop drawings** to provide carpenters, marble artisans, blacksmith, tanner and electritian with the necessary information to manufacture, assemble and install all the components of the system. This includes material specifications and dimension requirements

Installation check at our carpenter laboratory

A completely **customised kitchen** down to the last detail

The appliances were chosen from excellence:

Gaggenau, Blanco and Subzero

**LED lighting** has been installed in the wall units and the wall-mounted display unit