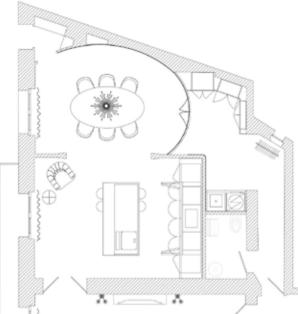

## Location Cote d'Azur, France

Project Private House - Antique flavor with a contemporary touch

This interior design project for a large flat in a historical building located on the **French Riviera** has a unique style and a strong **"glamour rock"** personality

It's a surprising combination of styles where antique rooms are outfitted with **contemporary** furniture

Bredaquaranta handled the entire design phase of every room in the flat: the kitchen with its island, the living room, the bathrooms, the bedroom and wardrobes