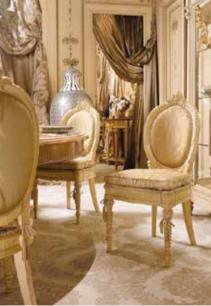

### **Belcor Collection** is

completed by small rectangular and round tables, which have upper wooden top with crystal insert and lower top with rich inlays. Legs and lateral side of top are enriched with graceful antiqued bronzed mirror inserts.

#### 160-161 Bredaquaranta - Classic Heritage

Every single detail takes part in a **single vision of beauty and artistic style**, from the mirror with gold leaf decorations to the big table in walnut with six richly carved legs and with the preciously inlay top.