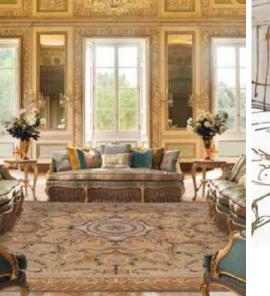

Flos pendant lights Skygarden

Location

Muscat, Oman

Project Private Villa

"The creation of an interior in a classic style poses one of the most difficult and interesting tasks for the designer – to perfectly combine luxury and sophistication of details and simplicity of lines, correctly use noble materials, skillfully incorporating modern technology into them."

The **elegant shapes** and the pleasant lines of the sofas merge with the **richness** of the carvings and **precious fabrics**, giving a feeling of rare elegance. The **precious marble** enhances the top of the tables, that was realized with a crystal top to show the beauty of the carved top below

Beautiful **console** with golden leaf finishing. The **curving lines** and the refined **carvings**, with all precious materials, make these pieces real gems for all **exclusive** residences in the world

Bredaquaranta has developed the **curtain design**. Drapped velvet valance with three falls and special trimming. Curtains drapes with rich decorative motifs and trimming. Vary precious cordon curtains holders.