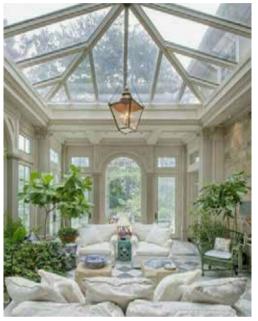

Winter garden entrance

**Baxter** collection: **Manila** chairs and **Matera** and **Phoenix** tables

Winter garden structure

Maxalto Apollo sofa Baxter Manila armchairs

Location Islamabad, Pakistan

Project

Jahanzaib Daad Residence - A court around a tree

Credit DB Studios, Islamabad

## Interior design developed respecting nature.

The building is constructed around an existing tree that becomes the central character in the house courtyard. Root in the ground and leaves facing up to light as for design rooting in our heritage with a dancing creativity.