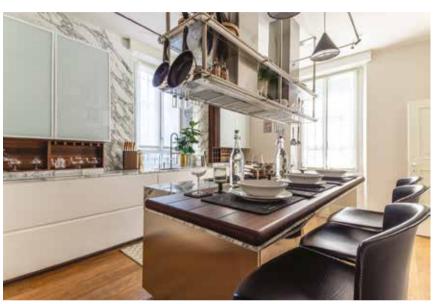

LocationMonte Carlo, Principality of MonacoProjectBespoke Kitchen - From concept to complete realisation

The kitchen structure is made in **maple** with profiles in **bronze metal** 

The island has a **travertine marble** countertop and the base is covered in **leather** 

**Shop drawings** to provide carpenters, marble artisans, blacksmith, tanner and electritian with the necessary information to manufacture, assemble and install all the components of the system. This includes material specifications and dimension requirements

Installation check at our carpenter laboratory

A completely **customised kitchen** down to the last detail

The appliances were chosen from excellence:

Gaggenau, Blanco and Subzero

**LED lighting** has been installed in the wall units and the wall-mounted display unit

The dark stained maple ceiling, the boiserie panelling and the travertine marble wall frame the living room and the kitchen area, custom-built by our artisans

Credits