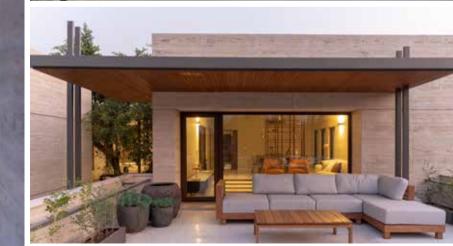

## Location Cote d'Azur, France

Project Private House - Antique flavor with a contemporary touch

This interior design project for a large flat in a historical building located on the **French Riviera** has a unique style and a strong **"glamour rock"** personality

It's a surprising combination of styles where antique rooms are outfitted with **contemporary** furniture

Bredaquaranta handled the entire design phase of every room in the flat: the kitchen with its island, the living room, the bathrooms, the bedroom and wardrobes