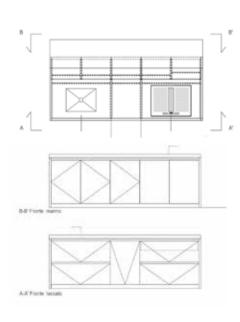

LocationMonte Carlo, Principality of MonacoProjectBespoke Kitchen - From concept to complete realisation

The kitchen structure is made in **maple** with profiles in **bronze metal** 

The island has a **travertine marble** countertop and the base is covered in **leather** 

**Shop drawings** to provide carpenters, marble artisans, blacksmith, tanner and electritian with the necessary information to manufacture, assemble and install all the components of the system. This includes material specifications and dimension requirements

Installation check at our carpenter laboratory

A completely **customised kitchen** down to the last detail

The appliances were chosen from excellence:

Gaggenau, Blanco and Subzero

**LED lighting** has been installed in the wall units and the wall-mounted display unit