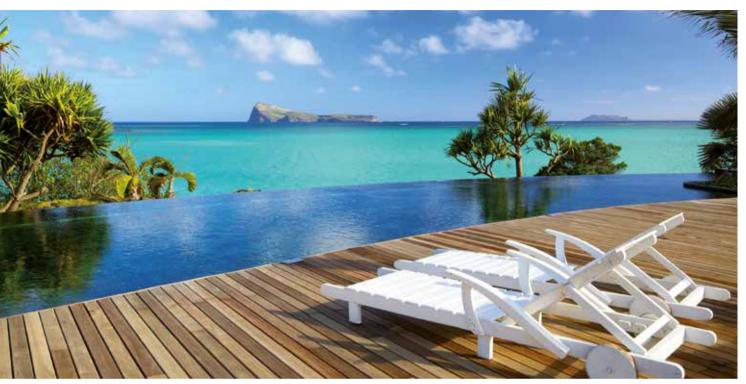

This project located in a lovely home overlooking the **crystalline waters of the Caribbean Sea** involves the installation of the Italia kitchen by **Arclinea**.

It's a **marvellous kitchen** that fits the surrounding landscape perfectly

# LocationSaint Barthelemy, Caribbean islandProjectPrivate Villa - Rational elegance with Ocean view

Furnishings in the Swiss chalet Alpin Roc were carefully chosen to fit perfectly with the architectural style of the building and the beautiful landscape that surrounds it