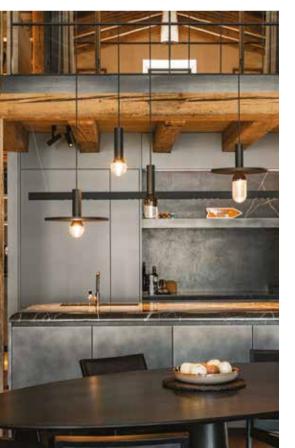

LocationMonte Carlo, Principality of MonacoProjectBespoke Kitchen - From concept to complete realisation

The kitchen structure is made in **maple** with profiles in **bronze metal** 

The island has a **travertine marble** countertop and the base is covered in **leather** 

The dark stained maple ceiling, the boiserie panelling and the travertine marble wall frame the living room and the kitchen area, custom-built by our artisans

Credits