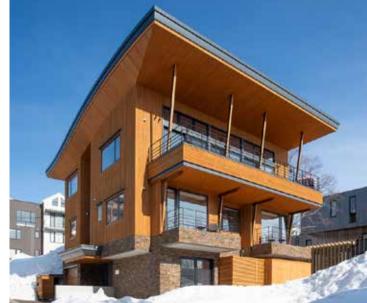

#### Location Niseko, Japan

Project Holiday chalet in a resort area - Warm wood and secure stone in a kind light embrace

With outdoor living in mind, a very generous balcony **welcomes outdoor furniture** including dining and living sets

A wide fireplace is the ideal area for meditation or for enjoying warm conversations resting on the comfortable sofas

The kitchen features a **beautiful walnut finish and ceramic counter**, as well as Miele appliances

The **SPA room** is the perfect place to relax and rejuvenate tired muscles, and the sweet cypress wood walls harkening to **Japanese onsen bathing** 

Built in Australia, Page Residence is a house with an essential and **extremely modern look**.