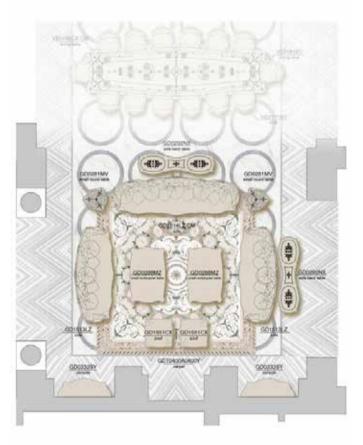

#### Moodboard

### **Belcor Collection** is

completed by small rectangular and round tables, which have upper wooden top with crystal insert and lower top with rich inlays. Legs and lateral side of top are enriched with graceful antiqued bronzed mirror inserts.

#### 160-161 Bredaquaranta - Classic Heritage

Every single detail takes part in a **single vision of beauty and artistic style**, from the mirror with gold leaf decorations to the big table in walnut with six richly carved legs and with the preciously inlay top.