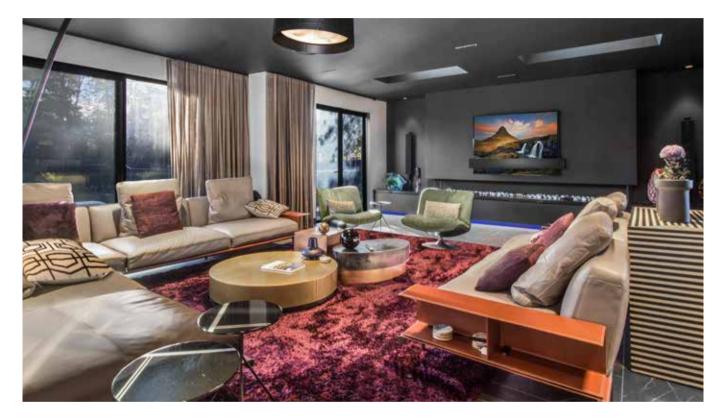

## Location Milan,

Project

Milan, Italy

Rooftop apartment in the centre - interior design and furnishing

A beautiful rooftop apartment located in Milan. With wide and spacious interiors, this home looks very warm and inviting

The color palette is **elegant, yet delicate and tasteful**. A large living room greets the guests with its **chic feeling**: natural parquet, deep dark metal kitchen, suede leather sofas, gorgeous carpets and precious marble

**Custom boiserie** and **bespoke kitchen** with metal finish doors and grey stone marble island

Dining area:

**Baxter Pangea** table with glossy ocean storm marble top

Gallotti&Radice Athus sideboard

Living area: